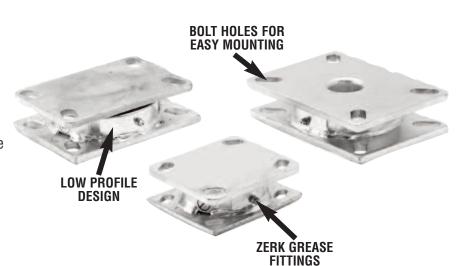

## **TURNTABLES**

- Capacity up to 10 tons.
- A proven workhorse in the most abusive applications.
- Maximize workspace...enables workers to remain in one position and rotate items they're working with from all sides.
- Zinc plated finish.
- Kingpinless design for added strength and durability.

"Forged Steel" Construction • Plates are AISI 1045 steel one-piece forging precision machined and through-hardened. Bearing mounted on precision machined raceway.

| Part<br>Number | Description                                                      | Top Plate Size<br>(inch) | Overall Height<br>(inch) | Capacity<br>(lbs.) |
|----------------|------------------------------------------------------------------|--------------------------|--------------------------|--------------------|
| TT100000       | 1/4" thick mounting plates, 3/8" ball bearings                   | 4" x 4-1/2"              | 1.73"                    | 1700               |
| TT300000       | 5/16" mounting plates, 1/2" ball bearings                        | 4-1/2" x 6-1/4"          | 1.73"                    | 5500               |
| TT400000       | 3/8" thick mounting plates, 1/2" ball bearings                   | 5-1/4" x 7-1/4"          | 1.73"                    | 5500               |
| TT600000       | 1/2" thick mounting plates, 3/4" ball bearings<br>4-1/2" raceway | 6-1/4" x 7-1/4"          | 2.75"                    | 10000              |
| TT700000       | 1/2" thick mounting plates, 3/4" ball bearings<br>7" raceway     | 8-1/2" x 8-1/2"          | 3.125"                   | 20000              |

"Stamped Steel" Construction • Plates are AISI 1045 heat treated steel welded inside and out. Bearing mounted on heat treated machined raceway.

| Part<br>Number | Description                                                      | Top Plate Size<br>(inch) | Overall Height (inch) | Capacity<br>(lbs.) |
|----------------|------------------------------------------------------------------|--------------------------|-----------------------|--------------------|
| TT110000       | 1/4" thick mounting plates, 3/8" ball bearings                   | 4" x 4-1/2"              | 1.53"                 | 1400               |
| TT310000       | 5/16" mounting plates, 1/2" ball bearings                        | 4-1/2" x 6-1/4"          | 1.75"                 | 4100               |
| TT410000       | 3/8" thick mounting plates, 1/2" ball bearings                   | 5-1/4" x 7-1/4"          | 1.75"                 | 5400               |
| TT610000       | 1/2" thick mounting plates, 3/4" ball bearings<br>4-1/2" raceway | 6-1/4" x 7-1/4"          | 2.78"                 | 9500               |