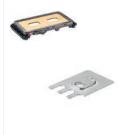

# Accessories TruTool TSC 100

| Included accessories                              |              |                     |
|---------------------------------------------------|--------------|---------------------|
| Cleaning tool No. 3<br>(incl. seal)               | 3 - 3.9 mm   | integrated          |
| Handle complete                                   |              | included            |
| Transport unit                                    |              | included            |
| Distance plate                                    |              | integrated          |
| Seal with alert control                           |              | integrated          |
| Seal with alert control                           |              | included            |
| Glide plate                                       |              | 1619017             |
| Hexagon head screw                                | 4 mm         | 0369003             |
| Hexagon head screw                                | 6 mm         | 1640682             |
| Available accessories                             |              |                     |
| Cleaning tool No. 2<br>(incl. seal)               | (2 - 2.9 mm) | (set of 2, 1644868) |
| Cleaning tool No. 3<br>(incl. seal)               | (3 - 3.9 mm) | (set of 2, 1644867) |
| Transport unit                                    |              | 1634956             |
| Seal                                              |              | 1633583             |
| Seal with alert control                           |              | 2046587             |
| Set (4x sliding disk, 2x seal with alert control) |              | 1681498             |
| Distance plate                                    |              | 1734714             |
|                                                   |              |                     |

# Cleaning tool

No. 2 for slat thickness 2 - 2.9 mm No. 3 for slat thickness 3 - 3.9 mm

Seal with alert control

Distance plate