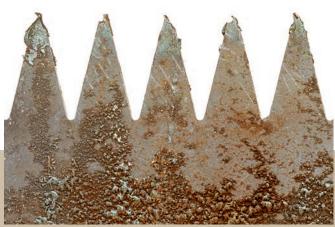

# Cleaning tool

No. 2 for slat thickness 2 - 2.9 mm No. 3 for slat thickness 3 - 3.9 mm

Seal with alert control

Distance plate