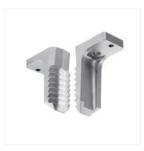

# Cleaning tool

No. 2 for slat thickness 2 - 2.9 mm No. 3 for slat thickness 3 - 3.9 mm

Seal with alert control

Distance plate