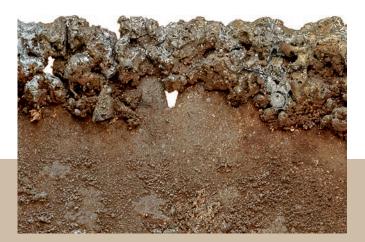

TRUMPF slat cleaner:

The specialist for clean support slats.

If you cut sheet metal with a flatbed laser machine, now you can save up to 75% of the cost of support slats. The TRUMPF TruTool TSC 100 slat cleaner cleans slag from your slats – over and over, and much more quickly than cleaning by hand. So you can use your support slats significantly longer.

The slat cleaner can be used for the most diverse materials. Even stainless steel slag is reliably removed so that even heavily soiled slats do not represent a problem. Another bonus is that the slat cleaner is able to clean selectively - in other words, it can be used on any specific area and then removed. TruTool 100 can quickly and reliably clean almost all conventional flatbed laser machines.