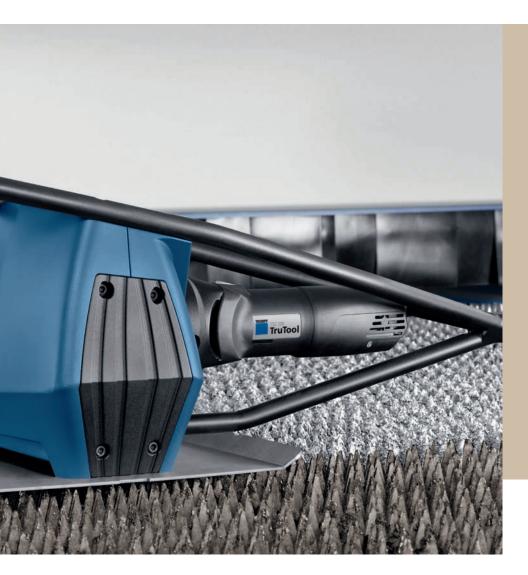

### For high quality and reliable process.

Clean support slats boost production reliability, improving the quality of the finished parts. The slat cleaner automatically adapts to different slag thicknesses and the operator can move the tool up to the pallet frame.

#### Can be operated by just one person

- High working speed
- Adapts automatically to different slag thicknesses
- On flatbed laser machines with a pallet changer, cleaning takes place while production is running.