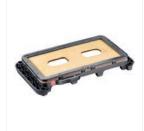

# Accessories TruTool TSC 100

| Included accessories                              |              |                     |
|---------------------------------------------------|--------------|---------------------|
| Cleaning tool No. 3<br>(incl. seal)               | 3 - 3.9 mm   | integrated          |
| Handle complete                                   |              | included            |
| Transport unit                                    |              | included            |
| Distance plate                                    |              | integrated          |
| Seal with alert control                           |              | integrated          |
| Seal with alert control                           |              | included            |
| Glide plate                                       |              | 1619017             |
| Hexagon head screw                                | 4 mm         | 0369003             |
| Hexagon head screw                                | 6 mm         | 1640682             |
| Available accessories                             |              |                     |
| Cleaning tool No. 2<br>(incl. seal)               | (2 - 2.9 mm) | (set of 2, 1644868) |
| Cleaning tool No. 3<br>(incl. seal)               | (3 - 3.9 mm) | (set of 2, 1644867) |
| Transport unit                                    |              | 1634956             |
| Seal                                              |              | 1633583             |
| Seal with alert control                           |              | 2046587             |
| Set (4x sliding disk, 2x seal with alert control) |              | 1681498             |
| Distance plate                                    |              | 1734714             |
|                                                   |              |                     |

# Cleaning tool

No. 2 for slat thickness 2 - 2.9 mm No. 3 for slat thickness 3 - 3.9 mm

Seal with alert control

Distance plate