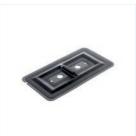

# Cleaning tool

No. 2 for slat thickness 2 - 2.9 mm No. 3 for slat thickness 3 - 3.9 mm

Seal with alert control

Distance plate