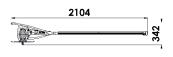

### Technical Data TruTool TSC 100

| Support slats thickness            | mm      | 2 – 3.9 |
|------------------------------------|---------|---------|
| Max. slag thickness                | mm      | 25      |
| Min. spacing between support slats | mm      | 33.5    |
| Working speed                      | m / min | 4 - 8   |
| Rated input power                  | W       | 1400    |
| Weight                             | ka      | 16.3    |
| reight                             |         |         |