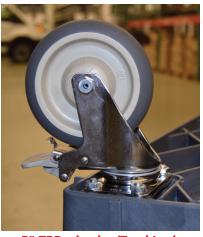

5" TPR wheel w/Total Lock

**Acorn has better replacement casters** and wheels for any material handling cart or equipment.

Replacement casters for existing plastic carts with all necessary hardware to install.

- QTY 2 Y380XP51CR/TPR5 5" TPR wheel with foot operated Total Lock with nylon pedals.
- QTY 2 Y380XDP51CR/TPR5 5" TPR wheel with foot operated one position Directional Lock to act like a rigid.