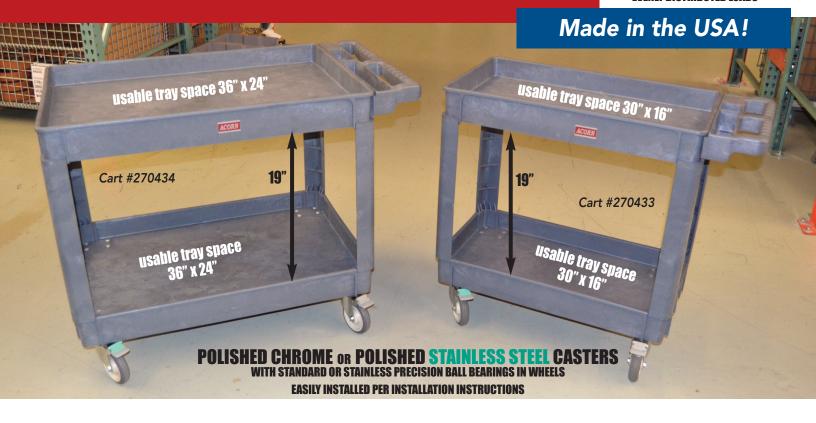

## Cart #270434 shown with

2 Swivel, 2 Directional Lock Swivel & 2 Total Lock with nylon brake pedals with precison ball bearings 5" TPR wheels.

Other types of 02C Category wheels available.

Overall dimensions: 270434

Usable tray space: 36" x 24" Overall Height: 35.5" Overall Width: 25"

## Cart #270433 shown with

2 Swivel, 2 Directional Lock Swivel & 2 Total Lock with nylon brake pedals with precison ball bearings 5" TPR wheels.

Other types of 02C Category wheels available.

**Overall dimensions: 270433** 

Usable tray space: 30" x 16" Overall Height: 33.5" Overall Width: 16.5"