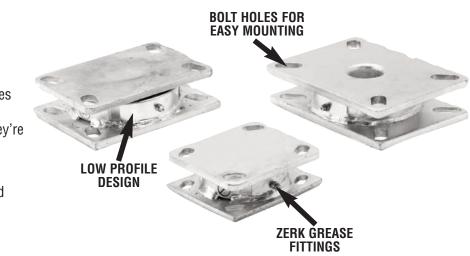

## **TURNTABLES**

- Capacity up to 10 tons.
- A proven workhorse in the most abusive applications.
- Maximize workspace...enables workers to remain in one position and rotate items they're working with from all sides.
- Zinc plated finish.
- Kingpinless design for added strength and durability.

"Forged Steel" Construction • Plates are AISI 1045 steel one-piece forging precision machined and through-hardened. Bearing mounted on precision machined raceway.

| Part<br>Number | Description                                                      | Top Plate Size<br>(inch) | Overall Height<br>(inch) | Capacity<br>(lbs.) |
|----------------|------------------------------------------------------------------|--------------------------|--------------------------|--------------------|
| TT100000       | 1/4" thick mounting plates, 3/8" ball bearings                   | 4" x 4-1/2"              | 1.73"                    | 1700               |
| TT300000       | 5/16" mounting plates, 1/2" ball bearings                        | 4-1/2" x 6-1/4"          | 1.73"                    | 5500               |
| TT400000       | 3/8" thick mounting plates, 1/2" ball bearings                   | 5-1/4" x 7-1/4"          | 1.73"                    | 5500               |
| TT600000       | 1/2" thick mounting plates, 3/4" ball bearings<br>4-1/2" raceway | 6-1/4" x 7-1/4"          | 2.75"                    | 10000              |
| TT700000       | 1/2" thick mounting plates, 3/4" ball bearings<br>7" raceway     | 8-1/2" x 8-1/2"          | 3.125"                   | 20000              |

"Stamped Steel" Construction • Plates are AISI 1045 heat treated steel welded inside and out. Bearing mounted on heat treated machined raceway.

| Part<br>Number | Description                                                      | Top Plate Size<br>(inch) | Overall Height<br>(inch) | Capacity<br>(lbs.) |
|----------------|------------------------------------------------------------------|--------------------------|--------------------------|--------------------|
| TT110000       | 1/4" thick mounting plates, 3/8" ball bearings                   | 4" x 4-1/2"              | 1.53"                    | 1400               |
| TT310000       | 5/16" mounting plates, 1/2" ball bearings                        | 4-1/2" x 6-1/4"          | 1.75"                    | 4100               |
| TT410000       | 3/8" thick mounting plates, 1/2" ball bearings                   | 5-1/4" x 7-1/4"          | 1.75"                    | 5400               |
| TT610000       | 1/2" thick mounting plates, 3/4" ball bearings<br>4-1/2" raceway | 6-1/4" x 7-1/4"          | 2.78"                    | 9500               |