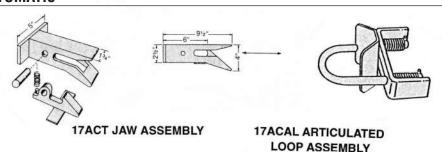

# Automatic couplers are almost universally seen on caster-steer trailers – interchangeable with most makes.

Made in two capacities: the heavy duty model for trailers of 1-1/4 ton to 10 ton capacity; has cast steel bail and jaw sections; the light duty model for up to 2,500 lb. trailers has a fabricated bail section and smaller jaw assembly. (Both are interchangeable with comparable competitive brands, but a light duty jaw will not accept a heavy duty bail.)

#### **10 TON AUTOMATIC**