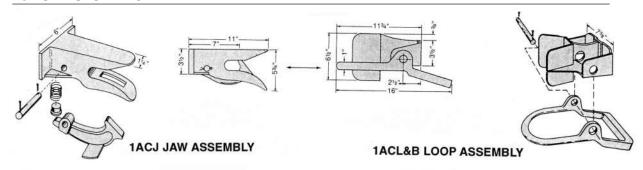

# Automatic couplers are almost universally seen on caster-steer trailers – interchangeable with most makes.

Made in two capacities: the heavy duty model for trailers of 1-1/4 ton to 10 ton capacity; has cast steel bail and jaw sections; the light duty model for up to 2,500 lb. trailers has a fabricated bail section and smaller jaw assembly. (Both are interchangeable with comparable competitive brands, but a light duty jaw will not accept a heavy duty bail.)

### 1-1/4 TON AUTOMATIC