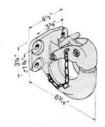

## **COUPLERS**

# Automatic couplers are almost universally seen on caster-steer trailers – interchangeable with most makes.

Made in two capacities: the heavy duty model for trailers of 1-1/4 ton to 10 ton capacity; has cast steel bail and jaw sections; the light duty model for up to 2,500 lb. trailers has a fabricated bail section and smaller jaw assembly. (Both are interchangeable with comparable competitive brands, but a light duty jaw will not accept a heavy duty bail.)

#### **10 TON AUTOMATIC**



### 1-1/4 TON AUTOMATIC



### **10 TON MANUAL**



#### PH10 PINTLE HOOK

Also known as a "military hitch" because of its use by the armed forces. Very popular on ground support vehicles.

Meets Military Spec MS51335.

10 Ton Capacity - Weight 11 lbs.



#### PC10 PIN & CLEVIS

Standard Model has q" dia pin. Perfect for towing rings up to 3". Other sizes available on request. 10 Ton Capacity - Weight 5 lbs.