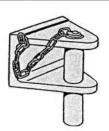

#### PH10 PINTLE HOOK

Also known as a "military hitch" because of its use by the armed forces. Very popular on ground support vehicles.

Meets Military Spec MS51335.

10 Ton Capacity - Weight 11 lbs.