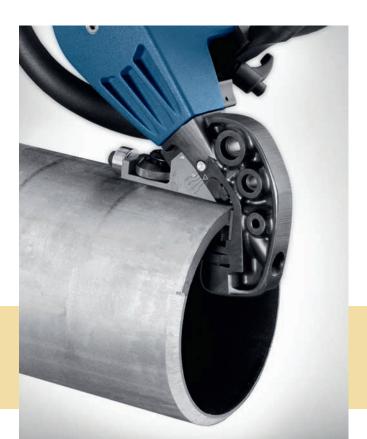

TRUMPF bevellers:

For high-quality welding seams.

> TRUMPF bevellers have long proven themselves in industries where fast, reliable welding preparation is an essential part of operations. The TruTool TKF-series bevellers are used on flat sheet, pipe and tubing applications to produce clean, even, oxide-free, metallically clean K, V, X and Y edges. Bevel quality is maintained even on curved edges and inside cutouts.

#### TruTool TKF 700

- No extra tools required to adjust the bevel height and sheet thickness
- Mounting brackets for bevel angles of 30°, 37.5° or 45°
- Light weight at 5.4 kg
- Quick release lock allows three defined directions for tool carrier setting
- Processes pipe with a minimum inside diameter of 80 mm
- Bevels inside cutouts starting 90 mm diameter and curved edges with a minmum radius of 40 mm

# Bevelling

- No extra tools required to adjust the bevel height and sheet thickness
- Mounting brackets for bevel angles of 30°, 37.5° or 45°
- Adjustable motor handle provides optimal operating comfort
- Processes pipe with a minimum inside diameter of 80 mm
- Bevels inside cutouts starting 80 mm diameter and curved edges with a minimum radius of 40 mm