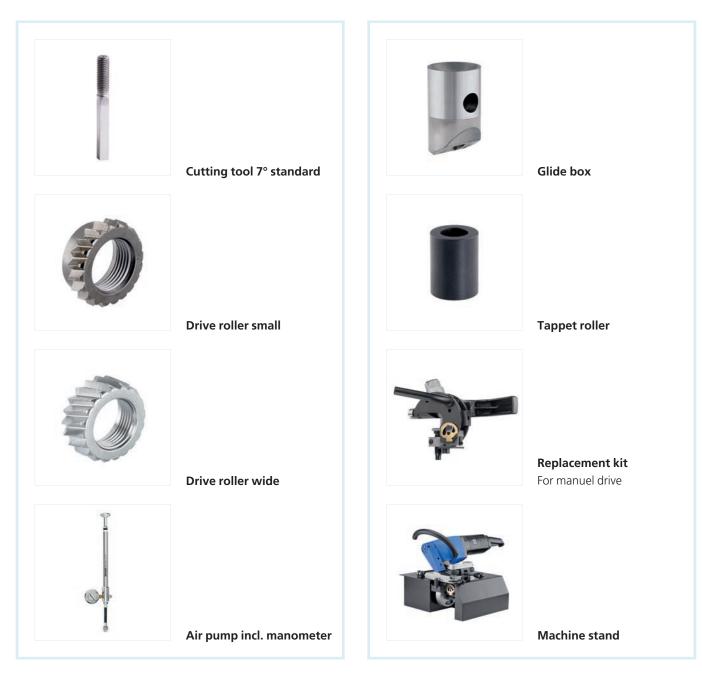

#### Recommendation cutting tool for TKF 1100/ TKF 1101 TKF 1500 / TKF 1500 with 2 speed

45°

Support plate

Accessories

Included accessories Cutting tool Standard

Cutting tool CR

Hex head wrench

Punch and nibble oil for steel

Grease gun (filled with «G1»)

Available accessories Cutting tool Standard

Cutting tool for Aluminium

Roll holder

Bow handle

Grease «G1»

Grease «G1»

Setting gauge

TRUMPF Box

Cutting tool CR

Stripper 30°

Stripper 37.5°

Support plate

Mount holder

Wearing plate

**Further options** Carrier complete 30°

Carrier complete 37.5°

Punch and nibble oil for steel

Lubricating grease «G1»

Carrier complete 45°

Work station

Work station

Stand

Cutting tool guide

Stripper 45°

Cutting tool CR 5575

**Cutter mount** 