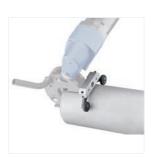

#### TruTool TKF 1100 / TKF 1101

# Bevelling

- No extra tools required to adjust the bevel height and sheet thickness
- Mounting brackets for bevel angles of 30°, 37.5° or 45°
- Adjustable motor handle provides optimal operating comfort
- Processes pipe with a minimum inside diameter of 80 mm
- Bevels inside cutouts starting 80 mm diameter and curved edges with a minimum radius of 40 mm