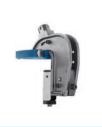

#### TruTool TKF 700

- No extra tools required to adjust the bevel height and sheet thickness
- Mounting brackets for bevel angles of 30°, 37.5° or 45°
- Light weight at 5.4 kg
- Quick release lock allows three defined directions for tool carrier setting
- Processes pipe with a minimum inside diameter of 80 mm
- Bevels inside cutouts starting 90 mm diameter and curved edges with a minmum radius of 40 mm

#### Technical Data TruTool TKF 700

|                         |         | 230 V |       |      | 110 V |       |      |
|-------------------------|---------|-------|-------|------|-------|-------|------|
| Bevel angles            |         | 30°   | 37.5° | 45°  | 30°   | 37.5° | 45°  |
| Max. bevel height       |         |       |       |      |       |       |      |
| Steel 400 N/mm2         | mm      | 6.1   | 5.6   | 4.9  | 6.1   | 5.6   | 4.9  |
| = bevel length          | mm      | 7     | 7     | 7    | 7     | 7     | 7    |
| Steel 600 N/mm2         | mm      | 4.9   | 4.5   | 4    | 4.9   | 4.5   | 4    |
| = bevel length          | mm      | 5.7   | 5.7   | 5.7  | 5.7   | 5.7   | 5.7  |
| Steel 800 N/mm2         | mm      | 3.5   | 3.2   | 2.8  | 3.5   | 3.2   | 2.8  |
| = bevel length          | mm      | 4     | 4     | 4    | 4     | 4     | 4    |
| Sheet metal thickness   | mm      | 1-20  | 1-20  | 1-20 | 1-20  | 1-20  | 1-20 |
| Smallest inner radius   | mm      | 40    | 40    | 40   | 40    | 40    | 40   |
| Working speed           | m / min | 1.5   | 1.5   | 1.5  | 1.5   | 1.5   | 1.5  |
| Rated input power       | W       | 1400  | 1400  | 1400 | 1400  | 1400  | 1400 |
| Strokes at nominal load | 1 / min | 720   | 720   | 720  | 570   | 570   | 570  |
| Weight without cable    | kg      | 5.4   | 5.4   | 5.4  | 5.4   | 5.4   | 5.4  |