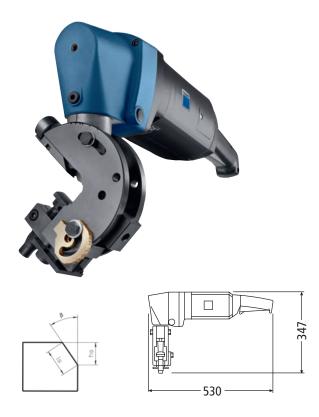

#### TruTool TKF 1100 / TKF 1101

# Bevelling

- No extra tools required to adjust the bevel height and sheet thickness
- Mounting brackets for bevel angles of 30°, 37.5° or 45°
- Adjustable motor handle provides optimal operating comfort
- Processes pipe with a minimum inside diameter of 80 mm
- Bevels inside cutouts starting 80 mm diameter and curved edges with a minimum radius of 40 mm

TruTool TKF 1100: main use high tensile steel TruTool TKF 1101: main use mild steel and aluminium

Work station With stand, without stand Ideal for processing small parts at the work site.