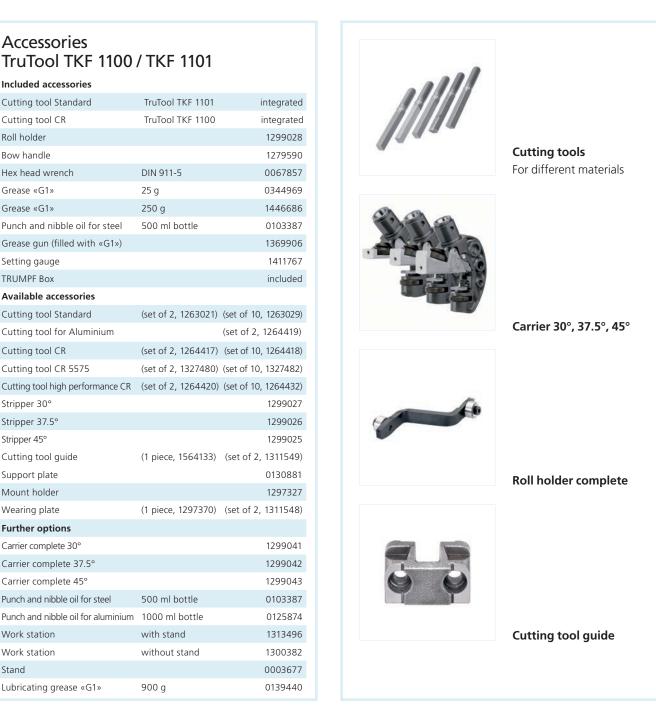

# Accessories TruTool TKF 700

| Cutter standardintegratedGrip0131063TORX screwdriverTX250131549Hex head wrenchDIN 911-50067857Hex head wrenchDIN 911-40067849Grease gun (filled with «G1»)1369006Grease «G1»25 g0344969Grease «G1»250 g1446686Roller guide complete250 g1446686TRUMPF Box101201010130868TRUMPF Boxincluded1013016Cutters CR(set of 5, 1264353)Cutters CR(set of 5, 1264400)Refitting set (2 cutters, 1 mount scrw) CR0132710Cutter mount 45°0977767Cutter mount 37.5°0134609Further options0977767Mount piece 37.5°0977767Mount piece 37.5°0977761Complete support rollfor pipe machingVork station500 ml bottleOund nibble oil for steel500 ml bottlePunch and nibble oil for aluminu1000 ml bottleLubricating greas «G1»900 gOto greas134040                                                                                                                                                                                                                                                                                                                                                                                      | Included accessories                   |                 |                     |
|---------------------------------------------------------------------------------------------------------------------------------------------------------------------------------------------------------------------------------------------------------------------------------------------------------------------------------------------------------------------------------------------------------------------------------------------------------------------------------------------------------------------------------------------------------------------------------------------------------------------------------------------------------------------------------------------------------------------------------------------------------------------------------------------------------------------------------------------------------------------------------------------------------------------------------------------------------------------------------------------------------------------------------------------------------------------------------------------------------------------|----------------------------------------|-----------------|---------------------|
| TQRX screwdriverTX250131549Hex head wrenchDIN 911-50067857Hex head wrenchDIN 911-40067849Grease gun (filled with «G1»)1369906Grease «G1»25 g0344969Grease «G1»250 g1446686Roller guide complete0130868TRUMPF BoxincludedAvailable accessoriesincludedCutters(set of 5, 1264353)Cutters CR(set of 5, 1264400)Refitting set (2 cutters, 1 mount scrw)(set of 5, 1264400)Refitting set (2 cutters, 1 mount scrw)0132371Refitting set (2 cutters, 1 mount scrw)0132701Cutter mount 45°0977765Cutter mount 30°0134609Cutter mount 37.5°0259379Further options0977767Mount piece 37.5°0977767Mount piece 37.5°0977769Complete support rollfor pipe machiningMount piece 37.5°0977764Punch and nibble oil for steel500 ml bottleMount piece 37.5°0977764                                                                                                                                                                                                                                                                                                                                                                   | Cutter standard                        |                 | integrated          |
| Hex head wrench   DIN 911-5   0067857     Hex head wrench   DIN 911-4   0067849     Grease gun (filled with «G1»)   1369906     Grease «G1»   25 g   0344969     Grease «G1»   250 g   1446686     Roller guide complete   0130868   1446686     Roller guide complete   0130868   1446686     Available accessories   included     Cutters CR   (set of 5, 1264353)     Cutters CR   (set of 5, 1264400)     Refitting set (2 cutters, 1 mount scr=w) standard   0132371     Refitting set (2 cutters, 1 mount scr=w) CR   0132740     Cutter mount 45°   03134609     Cutter mount 30°   0132740     Cutter mount 37.5°   0259379     Further options   077760     Mount piece 45°   0977761     Mount piece 30°   0977769     Complete support roll   for pipe machining   0131559     Work station   0977764   0977764     Punch and nibble oil for steel   500 ml bottle   0977764                                                                                                                                                                                                                             | Grip                                   |                 | 0131063             |
| Hex head wrenchDIN 911-40067849Grease gun (filled with «G1»)1369906Grease «G1»25 gGrease «G1»250 gAddesse1446686Roller guide complete0130868TRUMPF BoxincludedAvailable accessoriesincludedCutters(set of 5, 1264353)Cutters CR(set of 5, 1264400)Refitting set (2 cutters, 1 mount screw) standard0132371Refitting set (2 cutters, 1 mount screw) standard0132740Cutter mount 45°0977765Cutter mount 30°0134609Cutter mount 37.5°0259379Further options9977767Mount piece 45°0977767Mount piece 30°0977769Complete support rollfor pipe machiningOust station500 ml bottleVork station0977764Punch and nibble oil for steel500 ml bottleVork station1000 ml bottleVork station500 ml bottleVork station1000 ml bottleVork station <td>TORX screwdriver</td> <td>TX25</td> <td>0131549</td> | TORX screwdriver                       | TX25            | 0131549             |
| Grease gun (filled with «G1»)   1369906     Grease «G1»   25 g   0344969     Grease «G1»   250 g   1446686     Roller guide complete   0130868   1     TRUMPF Box   included   1     Available accessories   included   1     Cutters CR   (set of 5, 1264353)   1     Cutters CR   (set of 5, 1264400)   1     Refitting set (2 cutters, 1 mount screw) standard   0132371     Refitting set (2 cutters, 1 mount screw) standard   0132740     Cutter mount 45°   0132400     Cutter mount 30°   0132400     Cutter mount 30°   0259379     Further options   0259379     Mount piece 45°   0977761     Mount piece 30°   0977769     Mount piece 37.5°   0977769     Complete support roll   for pipe maching   0131559     Work station   0977764     Punch and nibble oil for steel   500 ml bottle   0977764                                                                                                                                                                                                                                                                                                   | Hex head wrench                        | DIN 911-5       | 0067857             |
| Grease «G1»25 g0344969Grease «G1»250 g1446686Roller guide complete0130868TRUMPF BoxincludedAvailable accessoriesincludedCutters(set of 5, 1264353)Cutters CR(set of 5, 1264400)Refitting set (2 cutters, 1 mount screw) standard0132371Refitting set (2 cutters, 1 mount screw) CR0132740Cutter mount 45°0977765Cutter mount 37.5°0259379Further options0977767Mount piece 45°0977767Mount piece 30°0977769Complete support rollfor pipe machiningVork station0977764Punch and nibble oil for steel500 ml bottleNount piece if or steel1000 ml bottleVork station0103387                                                                                                                                                                                                                                                                                                                                                                                                                                                                                                                                            | Hex head wrench                        | DIN 911-4       | 0067849             |
| Article at gArticle at gGrease «G1»250 g1446686Roller guide complete0130868TRUMPF BoxincludedAvailable accessoriesincludedCutters(set of 5, 1264353)Cutters CR(set of 5, 1264400)Refitting set (2 cutters, 1 mount screw) standard0132371Refitting set (2 cutters, 1 mount screw) CR0132740Cutter mount 45°0977765Cutter mount 30°0134609Cutter mount 37.5°0259379Further options0977767Mount piece 45°0977767Mount piece 30°0977769Complete support rollfor pipe machiningVork station0977764Punch and nibble oil for steel500 ml bottleNount piece 30°013387                                                                                                                                                                                                                                                                                                                                                                                                                                                                                                                                                      | Grease gun (filled with «G1»)          |                 | 1369906             |
| Roller guide complete0130868RUMPF BoxincludedAvailable accessoriesincludedCutters(set of 5, 1264353)Cutters CR(set of 5, 1264400)Refitting set (2 cutters, 1 mount screw) standard0132371Refitting set (2 cutters, 1 mount screw) standard0132740Cutter mount 45°0132400Cutter mount 30°0134609Cutter mount 37.5°0259379Further options977767Mount piece 45°0977767Mount piece 30°0977769Complete support rollfor pipe machiningVork station0977764Punch and nibble oil for steel500 ml bottleUnch and nibble oil for aluminium1000 ml bottle                                                                                                                                                                                                                                                                                                                                                                                                                                                                                                                                                                       | Grease «G1»                            | 25 g            | 0344969             |
| TRUMPF BoxincludedAvailable accessories(set of 5, 1264353)Cutters(set of 5, 1264400)Cutters CR(set of 5, 1264400)Refitting set (2 cutters, 1 mount screw) standard0132371Refitting set (2 cutters, 1 mount screw) CR0132740Cutter mount 45°0977765Cutter mount 30°0134609Cutter mount 37.5°0259379Further options0977767Mount piece 45°0977769Mount piece 30°0977769Complete support rollfor pipe machiningOuts station0977764Punch and nibble oil for steel500 ml bottlePunch and nibble oil for aluminium1000 ml bottle                                                                                                                                                                                                                                                                                                                                                                                                                                                                                                                                                                                           | Grease «G1»                            | 250 g           | 1446686             |
| Available accessories   interacted     Cutters   (set of 5, 1264353)     Cutters CR   (set of 5, 1264400)     Refitting set (2 cutters, 1 mount screw) standard   0132371     Refitting set (2 cutters, 1 mount screw) CR   0132371     Cutter mount 45°   0977765     Cutter mount 30°   0134609     Cutter mount 37.5°   0259379     Further options   0977767     Mount piece 45°   0977767     Mount piece 30°   0977769     Complete support roll   for pipe machining   0131559     Work station   0977764     Punch and nibble oil for steel   500 ml bottle   0103387                                                                                                                                                                                                                                                                                                                                                                                                                                                                                                                                       | Roller guide complete                  |                 | 0130868             |
| Cutters   (set of 5, 1264353)     Cutters CR   (set of 5, 1264400)     Refitting set (2 cutters, 1 mount screw) standard   0132371     Refitting set (2 cutters, 1 mount screw) standard   0132740     Cutter mount 45°   0132740     Cutter mount 30°   0134609     Cutter mount 37.5°   0259379     Further options   0977767     Mount piece 45°   0977767     Mount piece 30°   0977769     Complete support roll   for pipe machining   0131559     Work station   0977764     Punch and nibble oil for steel   500 ml bottle   013387     Punch and nibble oil for steel   100 ml bottle   10125874                                                                                                                                                                                                                                                                                                                                                                                                                                                                                                           | TRUMPF Box                             |                 | included            |
| Cutters CR(set of 5, 1264400)Refitting set (2 cutters, 1 mount screw) standard0132371Refitting set (2 cutters, 1 mount screw) CR0132740Cutter mount 45°0977765Cutter mount 30°0134609Cutter mount 37.5°0259379Further optionsMount piece 45°0977767Mount piece 30°0977769Complete support rollfor pipe machiningO1315590977764Work station0977764Punch and nibble oil for steel500 ml bottleOutle cutter0103387Punch and nibble oil for aluminium1000 ml bottle                                                                                                                                                                                                                                                                                                                                                                                                                                                                                                                                                                                                                                                     | Available accessories                  |                 |                     |
| Refitting set (2 cutters, 1 mount screw) cR   0132371     Refitting set (2 cutters, 1 mount screw) cR   0132740     Cutter mount 45°   0977765     Cutter mount 30°   0134609     Cutter mount 37.5°   0259379     Further options   0977767     Mount piece 45°   0977767     Mount piece 30°   0977769     Complete support roll   for pipe machining   0131559     Work station   0977764     Punch and nibble oil for steel   500 ml bottle   0103387                                                                                                                                                                                                                                                                                                                                                                                                                                                                                                                                                                                                                                                           | Cutters                                |                 | (set of 5, 1264353) |
| Refitting set (2 cutters, 1 mount screw) CR0132740Cutter mount 45°0977765Cutter mount 30°0134609Cutter mount 37.5°0259379Further optionsMount piece 45°0977767Mount piece 30°0977767Mount piece 37.5°0977769Complete support rollfor pipe machining0131559Work station0977764Punch and nibble oil for steel500 ml bottle0103387Punch and nibble oil for aluminium1000 ml bottle0125874                                                                                                                                                                                                                                                                                                                                                                                                                                                                                                                                                                                                                                                                                                                              | Cutters CR                             |                 | (set of 5, 1264400) |
| Cutter mount 45°   0977765     Cutter mount 30°   0134609     Cutter mount 37.5°   0259379     Further options   0977767     Mount piece 45°   0977767     Mount piece 30°   0977769     Complete support roll   for pipe machining   0131559     Work station   0977764     Punch and nibble oil for steel   500 ml bottle   0103387                                                                                                                                                                                                                                                                                                                                                                                                                                                                                                                                                                                                                                                                                                                                                                               | Refitting set (2 cutters, 1 mount scre | w) standard     | 0132371             |
| Cutter mount 30°0134609Cutter mount 37.5°0259379Further options0977767Mount piece 45°0977767Mount piece 30°0977770Mount piece 37.5°0977769Complete support rollfor pipe machining0131559Work station0977764Punch and nibble oil for steel500 ml bottle0103387Punch and nibble oil for aluminium1000 ml bottle0125874                                                                                                                                                                                                                                                                                                                                                                                                                                                                                                                                                                                                                                                                                                                                                                                                | Refitting set (2 cutters, 1 mount scre | w) CR           | 0132740             |
| Cutter mount 37.5°0259379Further options0977767Mount piece 45°0977767Mount piece 30°0977769Mount piece 37.5°0977769Complete support rollfor pipe machiningWork station0977764Punch and nibble oil for steel500 ml bottlePunch and nibble oil for aluminium1000 ml bottle                                                                                                                                                                                                                                                                                                                                                                                                                                                                                                                                                                                                                                                                                                                                                                                                                                            | Cutter mount 45°                       |                 | 0977765             |
| Further options0977767Mount piece 45°0977767Mount piece 30°0977700Mount piece 37.5°0977769Complete support rollfor pipe machining0131559Work station0977764Punch and nibble oil for steel500 ml bottle0103387Punch and nibble oil for aluminium1000 ml bottle0125874                                                                                                                                                                                                                                                                                                                                                                                                                                                                                                                                                                                                                                                                                                                                                                                                                                                | Cutter mount 30°                       |                 | 0134609             |
| Mount piece 45°0977767Mount piece 30°0977707Mount piece 37.5°0977769Complete support rollfor pipe machining0131559Work station0977764Punch and nibble oil for steel500 ml bottle0103387Punch and nibble oil for aluminium1000 ml bottle0125874                                                                                                                                                                                                                                                                                                                                                                                                                                                                                                                                                                                                                                                                                                                                                                                                                                                                      | Cutter mount 37.5°                     |                 | 0259379             |
| Mount piece 30°0977770Mount piece 37.5°0977769Complete support rollfor pipe machining0131559Work station0977764Punch and nibble oil for steel500 ml bottle0103387Punch and nibble oil for aluminium1000 ml bottle0125874                                                                                                                                                                                                                                                                                                                                                                                                                                                                                                                                                                                                                                                                                                                                                                                                                                                                                            | Further options                        |                 |                     |
| Mount piece 37.5°0977769Complete support rollfor pipe machining0131559Work station0977764Punch and nibble oil for steel500 ml bottle0103387Punch and nibble oil for aluminium1000 ml bottle0125874                                                                                                                                                                                                                                                                                                                                                                                                                                                                                                                                                                                                                                                                                                                                                                                                                                                                                                                  | Mount piece 45°                        |                 | 0977767             |
| Complete support rollfor pipe machining0131559Work station0977764Punch and nibble oil for steel500 ml bottle0103387Punch and nibble oil for aluminium1000 ml bottle0125874                                                                                                                                                                                                                                                                                                                                                                                                                                                                                                                                                                                                                                                                                                                                                                                                                                                                                                                                          | Mount piece 30°                        |                 | 0977770             |
| Work station0977764Punch and nibble oil for steel500 ml bottle0103387Punch and nibble oil for aluminium1000 ml bottle0125874                                                                                                                                                                                                                                                                                                                                                                                                                                                                                                                                                                                                                                                                                                                                                                                                                                                                                                                                                                                        | Mount piece 37.5°                      |                 | 0977769             |
| Punch and nibble oil for steel500 ml bottle0103387Punch and nibble oil for aluminium1000 ml bottle0125874                                                                                                                                                                                                                                                                                                                                                                                                                                                                                                                                                                                                                                                                                                                                                                                                                                                                                                                                                                                                           | Complete support roll                  | for pipe machir | ning 0131559        |
| Punch and nibble oil for aluminium 1000 ml bottle 0125874                                                                                                                                                                                                                                                                                                                                                                                                                                                                                                                                                                                                                                                                                                                                                                                                                                                                                                                                                                                                                                                           | Work station                           |                 | 0977764             |
|                                                                                                                                                                                                                                                                                                                                                                                                                                                                                                                                                                                                                                                                                                                                                                                                                                                                                                                                                                                                                                                                                                                     | Punch and nibble oil for steel         | 500 ml bottle   | 0103387             |
| Lubricating grease «G1» 900 g 0139440                                                                                                                                                                                                                                                                                                                                                                                                                                                                                                                                                                                                                                                                                                                                                                                                                                                                                                                                                                                                                                                                               | Punch and nibble oil for aluminium     | 1000 ml bottle  | 0125874             |
|                                                                                                                                                                                                                                                                                                                                                                                                                                                                                                                                                                                                                                                                                                                                                                                                                                                                                                                                                                                                                                                                                                                     | Lubricating grease «G1»                | 900 g           | 0139440             |

Grease gun (filled with «G1»)

Available accessories Cutting tool Standard

Cutting tool for Aluminium

Roll holder

Bow handle

Grease «G1»

Grease «G1»

Setting gauge