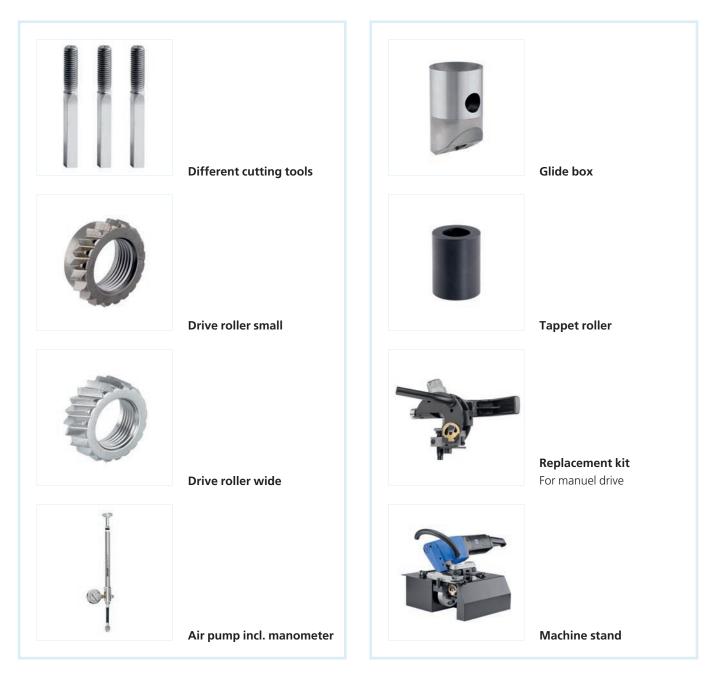

# Accessories TruTool TKF 700

| Cutter standardintegratedGrip0131063TORX screwdriverTX250131549Hex head wrenchDIN 911-50067857Hex head wrenchDIN 911-40067849Grease gun (filled with «G1»)1369006Grease «G1»25 g0344969Grease «G1»250 g1446686Roller guide complete250 g1446686TRUMPF Box101201010130868TRUMPF Boxincluded1013016Cutters CR(set of 5, 1264353)Cutters CR(set of 5, 1264400)Refitting set (2 cutters, 1 mount scrw) CR0132710Cutter mount 45°0977767Cutter mount 37.5°0134609Further options0977767Mount piece 37.5°0977767Mount piece 37.5°0977761Complete support rollfor pipe machingVork station500 ml bottleOund nibble oil for steel500 ml bottlePunch and nibble oil for aluminu1000 ml bottleLubricating greas «G1»900 gOto greas134040                                                                                                                                                                                                                                                                                                                                                                                      | Included accessories                   |                 |                     |
|---------------------------------------------------------------------------------------------------------------------------------------------------------------------------------------------------------------------------------------------------------------------------------------------------------------------------------------------------------------------------------------------------------------------------------------------------------------------------------------------------------------------------------------------------------------------------------------------------------------------------------------------------------------------------------------------------------------------------------------------------------------------------------------------------------------------------------------------------------------------------------------------------------------------------------------------------------------------------------------------------------------------------------------------------------------------------------------------------------------------|----------------------------------------|-----------------|---------------------|
| TQRX screwdriverTX250131549Hex head wrenchDIN 911-50067857Hex head wrenchDIN 911-40067849Grease gun (filled with «G1»)1369906Grease «G1»25 g0344969Grease «G1»250 g1446686Roller guide complete0130868TRUMPF BoxincludedAvailable accessoriesincludedCutters(set of 5, 1264353)Cutters CR(set of 5, 1264400)Refitting set (2 cutters, 1 mount scrw)(set of 5, 1264400)Refitting set (2 cutters, 1 mount scrw)0132371Refitting set (2 cutters, 1 mount scrw)0132701Cutter mount 45°0977765Cutter mount 30°0134609Cutter mount 37.5°0259379Further options0977767Mount piece 37.5°0977767Mount piece 37.5°0977769Complete support rollfor pipe machiningMount piece 37.5°0977764Punch and nibble oil for steel500 ml bottleMount piece 37.5°0977764                                                                                                                                                                                                                                                                                                                                                                   | Cutter standard                        |                 | integrated          |
| Hex head wrench   DIN 911-5   0067857     Hex head wrench   DIN 911-4   0067849     Grease gun (filled with «G1»)   1369906     Grease «G1»   25 g   0344969     Grease «G1»   250 g   1446686     Roller guide complete   0130868   1446686     Roller guide complete   0130868   1446686     Available accessories   included     Cutters CR   (set of 5, 1264353)     Cutters CR   (set of 5, 1264400)     Refitting set (2 cutters, 1 mount scr=w) standard   0132371     Refitting set (2 cutters, 1 mount scr=w) CR   0132740     Cutter mount 45°   03134609     Cutter mount 30°   0132740     Cutter mount 37.5°   0259379     Further options   077760     Mount piece 45°   0977761     Mount piece 30°   0977769     Complete support roll   for pipe machining   0131559     Work station   0977764   0977764     Punch and nibble oil for steel   500 ml bottle   0977764                                                                                                                                                                                                                             | Grip                                   |                 | 0131063             |
| Hex head wrenchDIN 911-40067849Grease gun (filled with «G1»)1369906Grease «G1»25 gGrease «G1»250 gAddesse1446686Roller guide complete0130868TRUMPF BoxincludedAvailable accessoriesincludedCutters(set of 5, 1264353)Cutters CR(set of 5, 1264400)Refitting set (2 cutters, 1 mount screw) standard0132371Refitting set (2 cutters, 1 mount screw) standard0132740Cutter mount 45°0977765Cutter mount 30°0134609Cutter mount 37.5°0259379Further options9977767Mount piece 45°0977767Mount piece 30°0977769Complete support rollfor pipe machiningOust station500 ml bottleVork station0977764Punch and nibble oil for steel500 ml bottleVork station1000 ml bottleVork station500 ml bottleVork station1000 ml bottleVork station <td>TORX screwdriver</td> <td>TX25</td> <td>0131549</td> | TORX screwdriver                       | TX25            | 0131549             |
| Grease gun (filled with «G1»)   1369906     Grease «G1»   25 g   0344969     Grease «G1»   250 g   1446686     Roller guide complete   0130868   1     TRUMPF Box   included   1     Available accessories   included   1     Cutters CR   (set of 5, 1264353)   1     Cutters CR   (set of 5, 1264400)   1     Refitting set (2 cutters, 1 mount screw) standard   0132371     Refitting set (2 cutters, 1 mount screw) standard   0132740     Cutter mount 45°   0132400     Cutter mount 30°   0132400     Cutter mount 30°   0259379     Further options   0259379     Mount piece 45°   0977761     Mount piece 30°   0977769     Mount piece 37.5°   0977769     Complete support roll   for pipe maching   0131559     Work station   0977764     Punch and nibble oil for steel   500 ml bottle   0977764                                                                                                                                                                                                                                                                                                   | Hex head wrench                        | DIN 911-5       | 0067857             |
| Grease «G1»25 g0344969Grease «G1»250 g1446686Roller guide complete0130868TRUMPF BoxincludedAvailable accessoriesincludedCutters(set of 5, 1264353)Cutters CR(set of 5, 1264400)Refitting set (2 cutters, 1 mount screw) standard0132371Refitting set (2 cutters, 1 mount screw) CR0132740Cutter mount 45°0977765Cutter mount 37.5°0259379Further options0977767Mount piece 45°0977767Mount piece 30°0977769Complete support rollfor pipe machiningVork station0977764Punch and nibble oil for steel500 ml bottleNount piece if or steel1000 ml bottleVork station0103387                                                                                                                                                                                                                                                                                                                                                                                                                                                                                                                                            | Hex head wrench                        | DIN 911-4       | 0067849             |
| Article at gArticle at gGrease «G1»250 g1446686Roller guide complete0130868TRUMPF BoxincludedAvailable accessoriesincludedCutters(set of 5, 1264353)Cutters CR(set of 5, 1264400)Refitting set (2 cutters, 1 mount screw) standard0132371Refitting set (2 cutters, 1 mount screw) CR0132740Cutter mount 45°0977765Cutter mount 30°0134609Cutter mount 37.5°0259379Further options0977767Mount piece 45°0977767Mount piece 30°0977769Complete support rollfor pipe machiningVork station0977764Punch and nibble oil for steel500 ml bottleNount piece 30°013387                                                                                                                                                                                                                                                                                                                                                                                                                                                                                                                                                      | Grease gun (filled with «G1»)          |                 | 1369906             |
| Roller guide complete0130868RUMPF BoxincludedAvailable accessoriesincludedCutters(set of 5, 1264353)Cutters CR(set of 5, 1264400)Refitting set (2 cutters, 1 mount screw) standard0132371Refitting set (2 cutters, 1 mount screw) standard0132740Cutter mount 45°0132400Cutter mount 30°0134609Cutter mount 37.5°0259379Further options977767Mount piece 45°0977767Mount piece 30°0977769Complete support rollfor pipe machiningVork station0977764Punch and nibble oil for steel500 ml bottleUnch and nibble oil for aluminium1000 ml bottle                                                                                                                                                                                                                                                                                                                                                                                                                                                                                                                                                                       | Grease «G1»                            | 25 g            | 0344969             |
| TRUMPF BoxincludedAvailable accessories(set of 5, 1264353)Cutters(set of 5, 1264400)Cutters CR(set of 5, 1264400)Refitting set (2 cutters, 1 mount screw) standard0132371Refitting set (2 cutters, 1 mount screw) CR0132740Cutter mount 45°0977765Cutter mount 30°0134609Cutter mount 37.5°0259379Further options0977767Mount piece 45°0977769Mount piece 30°0977769Complete support rollfor pipe machiningOuts station0977764Punch and nibble oil for steel500 ml bottlePunch and nibble oil for aluminium1000 ml bottle                                                                                                                                                                                                                                                                                                                                                                                                                                                                                                                                                                                           | Grease «G1»                            | 250 g           | 1446686             |
| Available accessories   interacted     Cutters   (set of 5, 1264353)     Cutters CR   (set of 5, 1264400)     Refitting set (2 cutters, 1 mount screw) standard   0132371     Refitting set (2 cutters, 1 mount screw) CR   0132371     Cutter mount 45°   0977765     Cutter mount 30°   0134609     Cutter mount 37.5°   0259379     Further options   0977767     Mount piece 45°   0977767     Mount piece 30°   0977769     Complete support roll   for pipe machining   0131559     Work station   0977764     Punch and nibble oil for steel   500 ml bottle   0103387                                                                                                                                                                                                                                                                                                                                                                                                                                                                                                                                       | Roller guide complete                  |                 | 0130868             |
| Cutters   (set of 5, 1264353)     Cutters CR   (set of 5, 1264400)     Refitting set (2 cutters, 1 mount screw) standard   0132371     Refitting set (2 cutters, 1 mount screw) standard   0132740     Cutter mount 45°   0132740     Cutter mount 30°   0134609     Cutter mount 37.5°   0259379     Further options   0977767     Mount piece 45°   0977767     Mount piece 30°   0977769     Complete support roll   for pipe machining   0131559     Work station   0977764     Punch and nibble oil for steel   500 ml bottle   013387     Punch and nibble oil for steel   100 ml bottle   10125874                                                                                                                                                                                                                                                                                                                                                                                                                                                                                                           | TRUMPF Box                             |                 | included            |
| Cutters CR(set of 5, 1264400)Refitting set (2 cutters, 1 mount screw) standard0132371Refitting set (2 cutters, 1 mount screw) CR0132740Cutter mount 45°0977765Cutter mount 30°0134609Cutter mount 37.5°0259379Further optionsMount piece 45°0977767Mount piece 30°0977769Complete support rollfor pipe machiningO1315590977764Work station0977764Punch and nibble oil for steel500 ml bottleOutle cutter0103387Punch and nibble oil for aluminium1000 ml bottle                                                                                                                                                                                                                                                                                                                                                                                                                                                                                                                                                                                                                                                     | Available accessories                  |                 |                     |
| Refitting set (2 cutters, 1 mount screw) cR   0132371     Refitting set (2 cutters, 1 mount screw) cR   0132740     Cutter mount 45°   0977765     Cutter mount 30°   0134609     Cutter mount 37.5°   0259379     Further options   0977767     Mount piece 45°   0977767     Mount piece 30°   0977769     Complete support roll   for pipe machining   0131559     Work station   0977764     Punch and nibble oil for steel   500 ml bottle   0103387                                                                                                                                                                                                                                                                                                                                                                                                                                                                                                                                                                                                                                                           | Cutters                                |                 | (set of 5, 1264353) |
| Refitting set (2 cutters, 1 mount screw) CR0132740Cutter mount 45°0977765Cutter mount 30°0134609Cutter mount 37.5°0259379Further optionsMount piece 45°0977767Mount piece 30°0977767Mount piece 37.5°0977769Complete support rollfor pipe machining0131559Work station0977764Punch and nibble oil for steel500 ml bottle0103387Punch and nibble oil for aluminium1000 ml bottle0125874                                                                                                                                                                                                                                                                                                                                                                                                                                                                                                                                                                                                                                                                                                                              | Cutters CR                             |                 | (set of 5, 1264400) |
| Cutter mount 45°   0977765     Cutter mount 30°   0134609     Cutter mount 37.5°   0259379     Further options   0977767     Mount piece 45°   0977767     Mount piece 30°   0977769     Complete support roll   for pipe machining   0131559     Work station   0977764     Punch and nibble oil for steel   500 ml bottle   0103387                                                                                                                                                                                                                                                                                                                                                                                                                                                                                                                                                                                                                                                                                                                                                                               | Refitting set (2 cutters, 1 mount scre | w) standard     | 0132371             |
| Cutter mount 30°0134609Cutter mount 37.5°0259379Further options0977767Mount piece 45°0977767Mount piece 30°0977770Mount piece 37.5°0977769Complete support rollfor pipe machining0131559Work station0977764Punch and nibble oil for steel500 ml bottle0103387Punch and nibble oil for aluminium1000 ml bottle0125874                                                                                                                                                                                                                                                                                                                                                                                                                                                                                                                                                                                                                                                                                                                                                                                                | Refitting set (2 cutters, 1 mount scre | w) CR           | 0132740             |
| Cutter mount 37.5°0259379Further options0977767Mount piece 45°0977767Mount piece 30°0977769Mount piece 37.5°0977769Complete support rollfor pipe machiningWork station0977764Punch and nibble oil for steel500 ml bottlePunch and nibble oil for aluminium1000 ml bottle                                                                                                                                                                                                                                                                                                                                                                                                                                                                                                                                                                                                                                                                                                                                                                                                                                            | Cutter mount 45°                       |                 | 0977765             |
| Further options0977767Mount piece 45°0977767Mount piece 30°0977700Mount piece 37.5°0977769Complete support rollfor pipe machining0131559Work station0977764Punch and nibble oil for steel500 ml bottle0103387Punch and nibble oil for aluminium1000 ml bottle0125874                                                                                                                                                                                                                                                                                                                                                                                                                                                                                                                                                                                                                                                                                                                                                                                                                                                | Cutter mount 30°                       |                 | 0134609             |
| Mount piece 45°0977767Mount piece 30°0977707Mount piece 37.5°0977769Complete support rollfor pipe machining0131559Work station0977764Punch and nibble oil for steel500 ml bottle0103387Punch and nibble oil for aluminium1000 ml bottle0125874                                                                                                                                                                                                                                                                                                                                                                                                                                                                                                                                                                                                                                                                                                                                                                                                                                                                      | Cutter mount 37.5°                     |                 | 0259379             |
| Mount piece 30°0977770Mount piece 37.5°0977769Complete support rollfor pipe machining0131559Work station0977764Punch and nibble oil for steel500 ml bottle0103387Punch and nibble oil for aluminium1000 ml bottle0125874                                                                                                                                                                                                                                                                                                                                                                                                                                                                                                                                                                                                                                                                                                                                                                                                                                                                                            | Further options                        |                 |                     |
| Mount piece 37.5°0977769Complete support rollfor pipe machining0131559Work station0977764Punch and nibble oil for steel500 ml bottle0103387Punch and nibble oil for aluminium1000 ml bottle0125874                                                                                                                                                                                                                                                                                                                                                                                                                                                                                                                                                                                                                                                                                                                                                                                                                                                                                                                  | Mount piece 45°                        |                 | 0977767             |
| Complete support rollfor pipe machining0131559Work station0977764Punch and nibble oil for steel500 ml bottle0103387Punch and nibble oil for aluminium1000 ml bottle0125874                                                                                                                                                                                                                                                                                                                                                                                                                                                                                                                                                                                                                                                                                                                                                                                                                                                                                                                                          | Mount piece 30°                        |                 | 0977770             |
| Work station0977764Punch and nibble oil for steel500 ml bottle0103387Punch and nibble oil for aluminium1000 ml bottle0125874                                                                                                                                                                                                                                                                                                                                                                                                                                                                                                                                                                                                                                                                                                                                                                                                                                                                                                                                                                                        | Mount piece 37.5°                      |                 | 0977769             |
| Punch and nibble oil for steel500 ml bottle0103387Punch and nibble oil for aluminium1000 ml bottle0125874                                                                                                                                                                                                                                                                                                                                                                                                                                                                                                                                                                                                                                                                                                                                                                                                                                                                                                                                                                                                           | Complete support roll                  | for pipe machir | ning 0131559        |
| Punch and nibble oil for aluminium 1000 ml bottle 0125874                                                                                                                                                                                                                                                                                                                                                                                                                                                                                                                                                                                                                                                                                                                                                                                                                                                                                                                                                                                                                                                           | Work station                           |                 | 0977764             |
|                                                                                                                                                                                                                                                                                                                                                                                                                                                                                                                                                                                                                                                                                                                                                                                                                                                                                                                                                                                                                                                                                                                     | Punch and nibble oil for steel         | 500 ml bottle   | 0103387             |
| Lubricating grease «G1» 900 g 0139440                                                                                                                                                                                                                                                                                                                                                                                                                                                                                                                                                                                                                                                                                                                                                                                                                                                                                                                                                                                                                                                                               | Punch and nibble oil for aluminium     | 1000 ml bottle  | 0125874             |
|                                                                                                                                                                                                                                                                                                                                                                                                                                                                                                                                                                                                                                                                                                                                                                                                                                                                                                                                                                                                                                                                                                                     | Lubricating grease «G1»                | 900 g           | 0139440             |