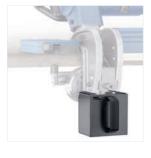

**Mount piece complete** Different inclination angles 30°, 37.5° or 45°

**Roller guide** For pipe processing