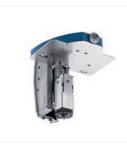

#### TruTool TKF 1100 / TKF 1101

# Bevelling

- No extra tools required to adjust the bevel height and sheet thickness
- Mounting brackets for bevel angles of 30°, 37.5° or 45°
- Adjustable motor handle provides optimal operating comfort
- Processes pipe with a minimum inside diameter of 80 mm
- Bevels inside cutouts starting 80 mm diameter and curved edges with a minimum radius of 40 mm

#### Technical Data TruTool TKF 1100 / TKF 1101

|                             |         | 230 V |         |      | 110 \ | /       |      |
|-----------------------------|---------|-------|---------|------|-------|---------|------|
| Bevel angles (standard      | l)      | 30°   | 37°     | 45°  | 30°   | 37°     | 45°  |
| Max. bevel height           |         |       |         |      |       |         |      |
| Steel 400 N/mm <sup>2</sup> | mm      | 9.5   | 8.7     | 7.8  | 9.5   | 8.7     | 7.8  |
| = bevel length              | mm      | 11    | 11      | 11   | 11    | 11      | 11   |
| Steel 600 N/mm <sup>2</sup> | mm      | 7.8   | 7.1     | 6.4  | 7.8   | 7.1     | 6.4  |
| = bevel length              | mm      | 9     | 9       | 9    | 9     | 9       | 9    |
| Steel 800 N/mm <sup>2</sup> | mm      | 5.2   | 4.8     | 4.2  | 5.2   | 4.8     | 4.2  |
| = bevel length              | mm      | 6     | 6       | 6    | 6     | 6       | 6    |
| Sheet thickness             | mm      | 3-25  | 3-25    | 3-25 | 3-25  | 3-25    | 3-25 |
| Smallest inner radius       | mm      | 40    | 40      | 40   | 40    | 40      | 40   |
| Working speed               | m / min | 2     | 2/2.5   |      | Ź     | 2/2.5   |      |
| Rated input power           | W       | 155   | 0 / 165 | 0    | 140   | 0 / 143 | 0    |
| Strokes at nominal load     | 1 / min | 34    | 10/44   | 0    | 32    | 20/440  | )    |
| Weight without cable        | kg      | 10    | 10      | 10   | 10    | 10      | 10   |