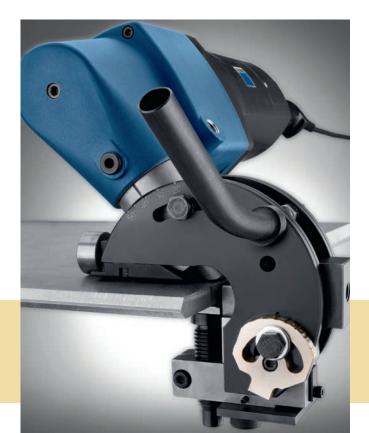

### TruTool TKF 1500

Bevelling angle easily adjustable from 20° to 55°
Processes pipe with a minimum inside diameter of 30 mm
Roller guide reduces vibration for comfortable machining and longer cutter life
Processing of T- and double T-carriers