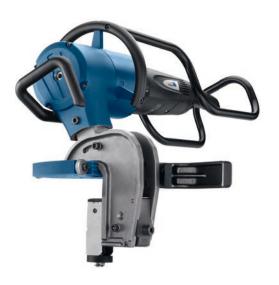

#### TruTool TKF 1100 / TKF 1101

# Bevelling

- No extra tools required to adjust the bevel height and sheet thickness
- Mounting brackets for bevel angles of 30°, 37.5° or 45°
- Adjustable motor handle provides optimal operating comfort
- Processes pipe with a minimum inside diameter of 80 mm
- Bevels inside cutouts starting 80 mm diameter and curved edges with a minimum radius of 40 mm