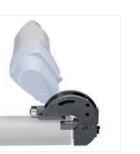

**Mount piece complete** Different inclination angles 30°, 37.5° or 45°

**Roller guide** For pipe processing