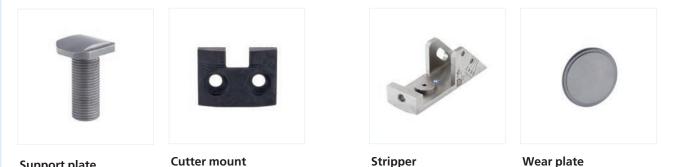

**Mount piece complete** Different inclination angles 30°, 37.5° or 45°

**Roller guide** For pipe processing

#### Recommendation cutting tool for TKF 1100/ TKF 1101 TKF 1500 / TKF 1500 with 2 speed

45°

Support plate

Accessories

Included accessories Cutting tool Standard

Cutting tool CR

Hex head wrench

Punch and nibble oil for steel

TRUMPF Box

Cutting tool CR

Stripper 30°

Stripper 37.5°

Support plate

Mount holder

Wearing plate

**Further options** Carrier complete 30°

Stripper 45°

Cutting tool CR 5575

**Cutter mount** 