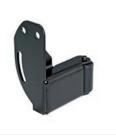

TruTool TKF 1100: main use high tensile steel TruTool TKF 1101: main use mild steel and aluminium

Work station With stand, without stand Ideal for processing small parts at the work site.