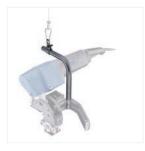

TruTool TKF 1100: main use high tensile steel TruTool TKF 1101: main use mild steel and aluminium

Work station With stand, without stand Ideal for processing small parts at the work site.