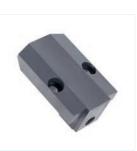

**Mount piece complete** Different inclination angles 30°, 37.5° or 45°

**Roller guide** For pipe processing