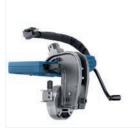

#### TruTool TKF 1100 / TKF 1101

# Bevelling

- No extra tools required to adjust the bevel height and sheet thickness
- Mounting brackets for bevel angles of 30°, 37.5° or 45°
- Adjustable motor handle provides optimal operating comfort
- Processes pipe with a minimum inside diameter of 80 mm
- Bevels inside cutouts starting 80 mm diameter and curved edges with a minimum radius of 40 mm

TruTool TKF 1100: main use high tensile steel TruTool TKF 1101: main use mild steel and aluminium

Work station With stand, without stand Ideal for processing small parts at the work site.