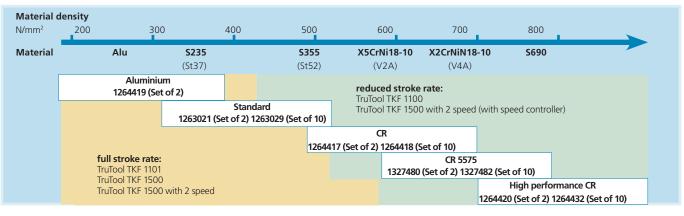

| 3-25  | 3-25    | 3-25 | 3-25  | 3-25    | 3-25 |
| Smallest inner radius       | mm      | 40    | 40      | 40   | 40    | 40      | 40   |
| Working speed               | m / min | 2     | 2/2.5   |      | Ź     | 2/2.5   |      |
| Rated input power           | W       | 155   | 0 / 165 | 0    | 140   | 0 / 143 | 0    |
| Strokes at nominal load     | 1 / min | 34    | 10/44   | 0    | 32    | 20/440  | )    |
| Weight without cable        | kg      | 10    | 10      | 10   | 10    | 10      | 10   |

TruTool TKF 1100: main use high tensile steel TruTool TKF 1101: main use mild steel and aluminium



Work station With stand, without stand Ideal for processing small parts at the work site.

#### Recommendation cutting tool for TKF 1100/ TKF 1101 TKF 1500 / TKF 1500 with 2 speed







45°

Support plate

Accessories

Included accessories Cutting tool Standard

Cutting tool CR

Hex head wrench

Punch and nibble oil for steel

Grease gun (filled with «G1»)

Available accessories Cutting tool Standard

Cutting tool for Aluminium

Roll holder

Bow handle

Grease «G1»

Grease «G1»

Setting gauge

TRUMPF Box

Cutting tool CR

Stripper 30°

Stripper 37.5°

Support plate

Mount holder

Wearing plate

**Further options** Carrier complete 30°

Carrier complete 37.5°

Punch and nibble oil for steel

Lubricating grease «G1»

Carrier complete 45°

Work station

Work station

Stand

Cutting tool guide

Stripper 45°

Cutting tool CR 5575

**Cutter mount** 



### TruTool TKF 1500



Bevelling angle easily adjustable from 20° to 55°
Processes pipe with a minimum inside diameter o