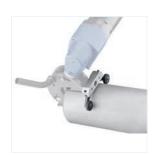

**Mount piece complete** Different inclination angles 30°, 37.5° or 45°

**Roller guide** For pipe processing