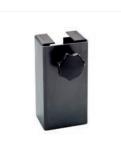

#### TruTool TKF 700

- No extra tools required to adjust the bevel height and sheet thickness
- Mounting brackets for bevel angles of 30°, 37.5° or 45°
- Light weight at 5.4 kg
- Quick release lock allows three defined directions for tool carrier setting
- Processes pipe with a minimum inside diameter of 80 mm
- Bevels inside cutouts starting 90 mm diameter and curved edges with a minmum radius of 40 mm

#### Technical Data TruTool TKF 700

|                         |         | 230 V |       |      | 110 V |       |      |
|-------------------------|---------|-------|-------|------|-------|-------|------|
| Bevel angles            |         | 30°   | 37.5° | 45°  | 30°   | 37.5° | 45°  |
| Max. bevel height       |         |       |       |      |       |       |      |
| Steel 400 N/mm2         | mm      | 6.1   | 5.6   | 4.9  | 6.1   | 5.6   | 4.9  |
| = bevel length          | mm      | 7     | 7     | 7    | 7     | 7     | 7    |
| Steel 600 N/mm2         | mm      | 4.9   | 4.5   | 4    | 4.9   | 4.5   | 4    |
| = bevel length          | mm      | 5.7   | 5.7   | 5.7  | 5.7   | 5.7   | 5.7  |
| Steel 800 N/mm2         | mm      | 3.5   | 3.2   | 2.8  | 3.5   | 3.2   | 2.8  |
| = bevel length          | mm      | 4     | 4     | 4    | 4     | 4     | 4    |
| Sheet metal thickness   | mm      | 1-20  | 1-20  | 1-20 | 1-20  | 1-20  | 1-20 |
| Smallest inner radius   | mm      | 40    | 40    | 40   | 40    | 40    | 40   |
| Working speed           | m / min | 1.5   | 1.5   | 1.5  | 1.5   | 1.5   | 1.5  |
| Rated input power       | W       | 1400  | 1400  | 1400 | 1400  | 1400  | 1400 |
| Strokes at nominal load | 1 / min | 720   | 720   | 720  | 570   | 570   | 570  |
| Weight without cable    | kg      | 5.4   | 5.4   | 5.4  | 5.4   | 5.4   | 5.4  |