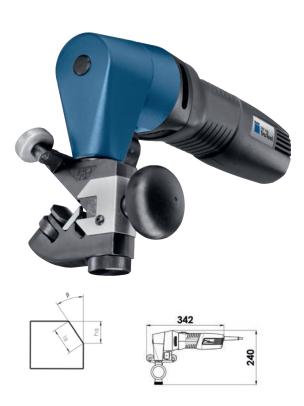

#### TruTool TKF 700

- No extra tools required to adjust the bevel height and sheet thickness
- Mounting brackets for bevel angles of 30°, 37.5° or 45°
- Light weight at 5.4 kg
- Quick release lock allows three defined directions for tool carrier setting
- Processes pipe with a minimum inside diameter of 80 mm
- Bevels inside cutouts starting 90 mm diameter and curved edges with a minmum radius of 40 mm

#### Technical Data TruTool TKF 700

|                         |         | 230 V |       |      | 110 V |       |      |
|-------------------------|---------|-------|-------|------|-------|-------|------|
| Bevel angles            |         | 30°   | 37.5° | 45°  | 30°   | 37.5° | 45°  |
| Max. bevel height       |         |       |       |      |       |       |      |
| Steel 400 N/mm2         | mm      | 6.1   | 5.6   | 4.9  | 6.1   | 5.6   | 4.9  |
| = bevel length          | mm      | 7     | 7     | 7    | 7     | 7     | 7    |
| Steel 600 N/mm2         | mm      | 4.9   | 4.5   | 4    | 4.9   | 4.5   | 4    |
| = bevel length          | mm      | 5.7   | 5.7   | 5.7  | 5.7   | 5.7   | 5.7  |
| Steel 800 N/mm2         | mm      | 3.5   | 3.2   | 2.8  | 3.5   | 3.2   | 2.8  |
| = bevel length          | mm      | 4     | 4     | 4    | 4     | 4     | 4    |
| Sheet metal thickness   | mm      | 1-20  | 1-20  | 1-20 | 1-20  | 1-20  | 1-20 |
| Smallest inner radius   | mm      | 40    | 40    | 40   | 40    | 40    | 40   |
| Working speed           | m / min | 1.5   | 1.5   | 1.5  | 1.5   | 1.5   | 1.5  |
| Rated input power       | W       | 1400  | 1400  | 1400 | 1400  | 1400  | 1400 |
| Strokes at nominal load | 1 / min | 720   | 720   | 720  | 570   | 570   | 570  |
| Weight without cable    | kg      | 5.4   | 5.4   | 5.4  | 5.4   | 5.4   | 5.4  |