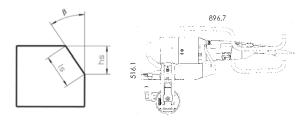

#### Technical Data TruTool TKF 700

|                         |         | 230 V |       |      | 110 V |       |      |
|-------------------------|---------|-------|-------|------|-------|-------|------|
| Bevel angles            |         | 30°   | 37.5° | 45°  | 30°   | 37.5° | 45°  |
| Max. bevel height       |         |       |       |      |       |       |      |
| Steel 400 N/mm2         | mm      | 6.1   | 5.6   | 4.9  | 6.1   | 5.6   | 4.9  |
| = bevel length          | mm      | 7     | 7     | 7    | 7     | 7     | 7    |
| Steel 600 N/mm2         | mm      | 4.9   | 4.5   | 4    | 4.9   | 4.5   | 4    |
| = bevel length          | mm      | 5.7   | 5.7   | 5.7  | 5.7   | 5.7   | 5.7  |
| Steel 800 N/mm2         | mm      | 3.5   | 3.2   | 2.8  | 3.5   | 3.2   | 2.8  |
| = bevel length          | mm      | 4     | 4     | 4    | 4     | 4     | 4    |
| Sheet metal thickness   | mm      | 1-20  | 1-20  | 1-20 | 1-20  | 1-20  | 1-20 |
| Smallest inner radius   | mm      | 40    | 40    | 40   | 40    | 40    | 40   |
| Working speed           | m / min | 1.5   | 1.5   | 1.5  | 1.5   | 1.5   | 1.5  |
| Rated input power       | W       | 1400  | 1400  | 1400 | 1400  | 1400  | 1400 |
| Strokes at nominal load | 1 / min | 720   | 720   | 720  | 570   | 570   | 570  |
| Weight without cable    | kg      | 5.4   | 5.4   | 5.4  | 5.4   | 5.4   | 5.4  |

#### Technical Data TruTool TKF 1100 / TKF 1101

|                             |         | 230 V |         |      | 110 \ | /       |      |
|-----------------------------|---------|-------|---------|------|-------|---------|------|
| Bevel angles (standard      | l)      | 30°   | 37°     | 45°  | 30°   | 37°     | 45°  |
| Max. bevel height           |         |       |         |      |       |         |      |
| Steel 400 N/mm <sup>2</sup> | mm      | 9.5   | 8.7     | 7.8  | 9.5   | 8.7     | 7.8  |
| = bevel length              | mm      | 11    | 11      | 11   | 11    | 11      | 11   |
| Steel 600 N/mm <sup>2</sup> | mm      | 7.8   | 7.1     | 6.4  | 7.8   | 7.1     | 6.4  |
| = bevel length              | mm      | 9     | 9       | 9    | 9     | 9       | 9    |
| Steel 800 N/mm <sup>2</sup> | mm      | 5.2   | 4.8     | 4.2  | 5.2   | 4.8     | 4.2  |
| = bevel length              | mm      | 6     | 6       | 6    | 6     | 6       | 6    |
| Sheet thickness             | mm      | 3-25  | 3-25    | 3-25 | 3-25  | 3-25    | 3-25 |
| Smallest inner radius       | mm      | 40    | 40      | 40   | 40    | 40      | 40   |
| Working speed               | m / min | 2     | 2/2.5   |      | Ź     | 2/2.5   |      |
| Rated input power           | W       | 155   | 0 / 165 | 0    | 140   | 0 / 143 | 0    |
| Strokes at nominal load     | 1 / min | 34    | 10/44   | 0    | 32    | 20/440  | )    |
| Weight without cable        | kg      | 10    | 10      | 10   | 10    | 10      | 10   |

## Technical Data TruTool TKF 1500

| Bevel angles (standard) 20°– 4                | 45°     | 230 V   | 110 V   |  |  |  |
|-----------------------------------------------|---------|---------|---------|--|--|--|
| Bevel angles (with special stripper) 20°– 55° |         |         |         |  |  |  |
| Max. bevel length                             |         |         |         |  |  |  |
| Steel 400 N/mm <sup>2</sup>                   | mm      | 15      | 15      |  |  |  |
| Steel 600 N/mm <sup>2</sup>                   | mm      | 9       | 9       |  |  |  |
| Steel 800 N/mm <sup>2</sup>                   | mm      | 6       | 6       |  |  |  |
| Sheet thickness                               | mm      | 4 - 160 | 4 - 160 |  |  |  |
| Smallest radius                               | mm      | 55      | 55      |  |  |  |
| Working speed                                 | m / min | 2       | 2       |  |  |  |
| Rated input power                             | W       | 2000    | 2000    |  |  |  |
| Strokes at nominal load                       | 1 / min | 370     | 340     |  |  |  |
| Weight without cable                          | kg      | 16.5    | 16.5    |  |  |  |
|                                               |         |         |         |  |  |  |