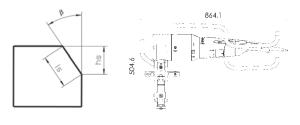

### TruTool TKF 1500

Bevelling angle easily adjustable from 20° to 55°
Processes pipe with a minimum inside diameter of 30 mm
Roller guide reduces vibration for comfortable machining and longer cutter life
Processing of T- and double T-carriers