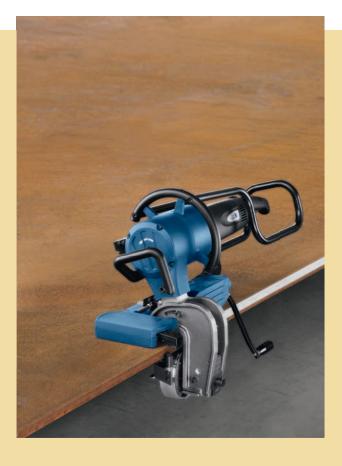

#### TruTool TKF 1100 / TKF 1101

# Bevelling

- No extra tools required to adjust the bevel height and sheet thickness
- Mounting brackets for bevel angles of 30°, 37.5° or 45°
- Adjustable motor handle provides optimal operating comfort
- Processes pipe with a minimum inside diameter of 80 mm
- Bevels inside cutouts starting 80 mm diameter and curved edges with a minimum radius of 40 mm

TruTool TKF 1100: main use high tensile steel TruTool TKF 1101: main use mild steel and aluminium

Work station With stand, without stand Ideal for processing small parts at the work site.