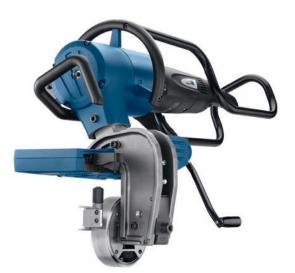

### TruTool TKF 1500

Bevelling angle easily adjustable from 20° to 55°
Processes pipe with a minimum inside diameter of 30 mm
Roller guide reduces vibration for comfortable machining and longer cutter life
Processing of T- and double T-carriers

## Technical Data TruTool TKF 1500

| Bevel angles (standard) 20°– 4                | 45°     | 230 V   | 110 V   |  |  |  |
|-----------------------------------------------|---------|---------|---------|--|--|--|
| Bevel angles (with special stripper) 20°– 55° |         |         |         |  |  |  |
| Max. bevel length                             |         |         |         |  |  |  |
| Steel 400 N/mm <sup>2</sup>                   | mm      | 15      | 15      |  |  |  |
| Steel 600 N/mm <sup>2</sup>                   | mm      | 9       | 9       |  |  |  |
| Steel 800 N/mm <sup>2</sup>                   | mm      | 6       | 6       |  |  |  |
| Sheet thickness                               | mm      | 4 - 160 | 4 - 160 |  |  |  |
| Smallest radius                               | mm      | 55      | 55      |  |  |  |
| Working speed                                 | m / min | 2       | 2       |  |  |  |
| Rated input power                             | W       | 2000    | 2000    |  |  |  |
| Strokes at nominal load                       | 1 / min | 370     | 340     |  |  |  |
| Weight without cable                          | kg      | 16.5    | 16.5    |  |  |  |
|                                               |         |         |         |  |  |  |