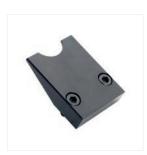

**Mount piece complete** Different inclination angles 30°, 37.5° or 45°

**Roller guide** For pipe processing