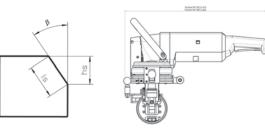

**Mount piece complete** Different inclination angles 30°, 37.5° or 45°

**Roller guide** For pipe processing