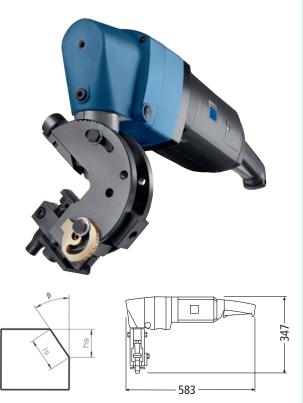

#### TruTool TKF 700

- No extra tools required to adjust the bevel height and sheet thickness
- Mounting brackets for bevel angles of 30°, 37.5° or 45°
- Light weight at 5.4 kg
- Quick release lock allows three defined directions for tool carrier setting
- Processes pipe with a minimum inside diameter of 80 mm
- Bevels inside cutouts starting 90 mm diameter and curved edges with a minmum radius of 40 mm

#### Technical Data TruTool TKF 700

|                         |         | 230 V |       |      | 110 V |       |      |
|-------------------------|---------|-------|-------|------|-------|-------|------|
| Bevel angles            |         | 30°   | 37.5° | 45°  | 30°   | 37.5° | 45°  |
| Max. bevel height       |         |       |       |      |       |       |      |
| Steel 400 N/mm2         | mm      | 6.1   | 5.6   | 4.9  | 6.1   | 5.6   | 4.9  |
| = bevel length          | mm      | 7     | 7     | 7    | 7     | 7     | 7    |
| Steel 600 N/mm2         | mm      | 4.9   | 4.5   | 4    | 4.9   | 4.5   | 4    |
| = bevel length          | mm      | 5.7   | 5.7   | 5.7  | 5.7   | 5.7   | 5.7  |
| Steel 800 N/mm2         | mm      | 3.5   | 3.2   | 2.8  | 3.5   | 3.2   | 2.8  |
| = bevel length          | mm      | 4     | 4     | 4    | 4     | 4     | 4    |
| Sheet metal thickness   | mm      | 1-20  | 1-20  | 1-20 | 1-20  | 1-20  | 1-20 |
| Smallest inner radius   | mm      | 40    | 40    | 40   | 40    | 40    | 40   |
| Working speed           | m / min | 1.5   | 1.5   | 1.5  | 1.5   | 1.5   | 1.5  |
| Rated input power       | W       | 1400  | 1400  | 1400 | 1400  | 1400  | 1400 |
| Strokes at nominal load | 1 / min | 720   | 720   | 720  | 570   | 570   | 570  |
| Weight without cable    | kg      | 5.4   | 5.4   | 5.4  | 5.4   | 5.4   | 5.4  |