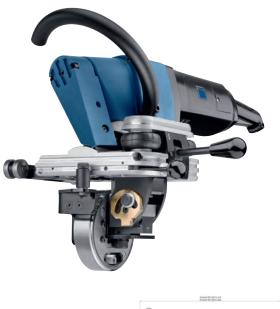

#### TruTool TKF 1100 / TKF 1101

# Bevelling

- No extra tools required to adjust the bevel height and sheet thickness
- Mounting brackets for bevel angles of 30°, 37.5° or 45°
- Adjustable motor handle provides optimal operating comfort
- Processes pipe with a minimum inside diameter of 80 mm
- Bevels inside cutouts starting 80 mm diameter and curved edges with a minimum radius of 40 mm

TruTool TKF 1100: main use high tensile steel TruTool TKF 1101: main use mild steel and aluminium

Work station With stand, without stand Ideal for processing small parts at the work site.