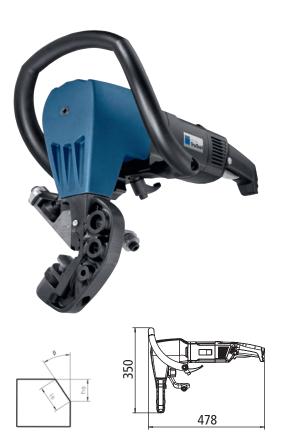

#### TruTool TKF 1100 / TKF 1101

# Bevelling

- No extra tools required to adjust the bevel height and sheet thickness
- Mounting brackets for bevel angles of 30°, 37.5° or 45°
- Adjustable motor handle provides optimal operating comfort
- Processes pipe with a minimum inside diameter of 80 mm
- Bevels inside cutouts starting 80 mm diameter and curved edges with a minimum radius of 40 mm

#### Technical Data TruTool TKF 1100 / TKF 1101

|                             |         | 230 V |         |      | 110 \ | /       |      |
|-----------------------------|---------|-------|---------|------|-------|---------|------|
| Bevel angles (standard      | l)      | 30°   | 37°     | 45°  | 30°   | 37°     | 45°  |
| Max. bevel height           |         |       |         |      |       |         |      |
| Steel 400 N/mm <sup>2</sup> | mm      | 9.5   | 8.7     | 7.8  | 9.5   | 8.7     | 7.8  |
| = bevel length              | mm      | 11    | 11      | 11   | 11    | 11      | 11   |
| Steel 600 N/mm <sup>2</sup> | mm      | 7.8   | 7.1     | 6.4  | 7.8   | 7.1     | 6.4  |
| = bevel length              | mm      | 9     | 9       | 9    | 9     | 9       | 9    |
| Steel 800 N/mm <sup>2</sup> | mm      | 5.2   | 4.8     | 4.2  | 5.2   | 4.8     | 4.2  |
| = bevel length              | mm      | 6     | 6       | 6    | 6     | 6       | 6    |
| Sheet thickness             | mm      | 3-25  | 3-25    | 3-25 | 3-25  | 3-25    | 3-25 |
| Smallest inner radius       | mm      | 40    | 40      | 40   | 40    | 40      | 40   |
| Working speed               | m / min | 2     | 2/2.5   |      | Ź     | 2/2.5   |      |
| Rated input power           | W       | 155   | 0 / 165 | 0    | 140   | 0 / 143 | 0    |
| Strokes at nominal load     | 1 / min | 34    | 10/44   | 0    | 32    | 20/440  | )    |
| Weight without cable        | kg      | 10    | 10      | 10   | 10    | 10      | 10   |

TruTool TKF 1100: main use high tensile steel TruTool TKF 1101: main use mild steel and aluminium

Work station With stand, without stand Ideal for processing small parts at the work site.