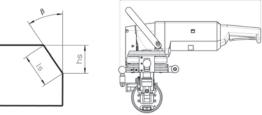

**Mount piece complete** Different inclination angles 30°, 37.5° or 45°

**Roller guide** For pipe processing