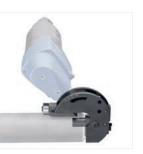

**Mount piece complete** Different inclination angles 30°, 37.5° or 45°

**Roller guide** For pipe processing