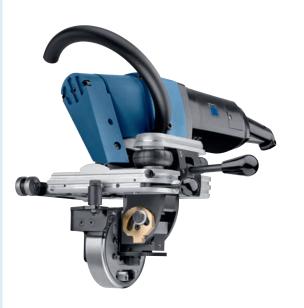

#### TruTool TKF 1100 / TKF 1101

# Bevelling

- No extra tools required to adjust the bevel height and sheet thickness
- Mounting brackets for bevel angles of 30°, 37.5° or 45°
- Adjustable motor handle provides optimal operating comfort
- Processes pipe with a minimum inside diameter of 80 mm
- Bevels inside cutouts starting 80 mm diameter and curved edges with a minimum radius of 40 mm

TruTool TKF 1100: main use high tensile steel TruTool TKF 1101: main use mild steel and aluminium

Work station With stand, without stand Ideal for processing small parts at the work site.