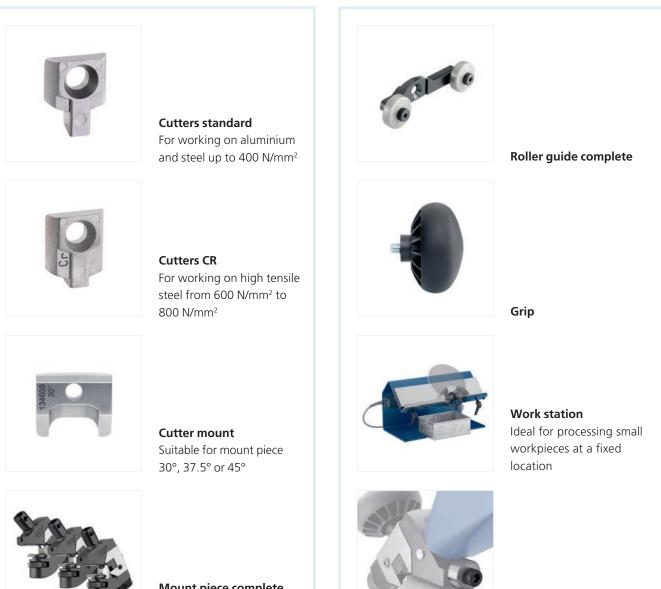

#### TruTool TKF 700

- No extra tools required to adjust the bevel height and sheet thickness
- Mounting brackets for bevel angles of 30°, 37.5° or 45°
- Light weight at 5.4 kg
- Quick release lock allows three defined directions for tool carrier setting
- Processes pipe with a minimum inside diameter of 80 mm
- Bevels inside cutouts starting 90 mm diameter and curved edges with a minmum radius of 40 mm

# Accessories TruTool TKF 700

| Cutter standardintegratedGrip0131063TORX screwdriverTX250131549Hex head wrenchDIN 911-50067857Hex head wrenchDIN 911-40067849Grease gun (filled with «G1»)1369006Grease «G1»25 g0344969Grease «G1»250 g1446686Roller guide complete250 g1446686TRUMPF Box101201010130868TRUMPF Boxincluded1013016Cutters CR(set of 5, 1264353)Cutters CR(set of 5, 1264400)Refitting set (2 cutters, 1 mount scrw) CR0132710Cutter mount 45°0977767Cutter mount 37.5°0134609Further options0977767Mount piece 37.5°0977767Mount piece 37.5°0977761Complete support rollfor pipe machingVork station500 ml bottleOund nibble oil for steel500 ml bottlePunch and nibble oil for aluminu1000 ml bottleLubricating greas «G1»900 gOto greas134040                                                                                                                                                                                                                                                                                                                                                                                      | Included accessories                   |                 |                     |
|---------------------------------------------------------------------------------------------------------------------------------------------------------------------------------------------------------------------------------------------------------------------------------------------------------------------------------------------------------------------------------------------------------------------------------------------------------------------------------------------------------------------------------------------------------------------------------------------------------------------------------------------------------------------------------------------------------------------------------------------------------------------------------------------------------------------------------------------------------------------------------------------------------------------------------------------------------------------------------------------------------------------------------------------------------------------------------------------------------------------|----------------------------------------|-----------------|---------------------|
| TQRX screwdriverTX250131549Hex head wrenchDIN 911-50067857Hex head wrenchDIN 911-40067849Grease gun (filled with «G1»)1369906Grease «G1»25 g0344969Grease «G1»250 g1446686Roller guide complete0130868TRUMPF BoxincludedAvailable accessoriesincludedCutters(set of 5, 1264353)Cutters CR(set of 5, 1264400)Refitting set (2 cutters, 1 mount scrw)(set of 5, 1264400)Refitting set (2 cutters, 1 mount scrw)0132371Refitting set (2 cutters, 1 mount scrw)0132701Cutter mount 45°0977765Cutter mount 30°0134609Cutter mount 37.5°0259379Further options0977767Mount piece 37.5°0977767Mount piece 37.5°0977769Complete support rollfor pipe machiningMount piece 37.5°0977764Punch and nibble oil for steel500 ml bottleMount piece 37.5°0977764                                                                                                                                                                                                                                                                                                                                                                   | Cutter standard                        |                 | integrated          |
| Hex head wrench   DIN 911-5   0067857     Hex head wrench   DIN 911-4   0067849     Grease gun (filled with «G1»)   1369906     Grease «G1»   25 g   0344969     Grease «G1»   250 g   1446686     Roller guide complete   0130868   1446686     Roller guide complete   0130868   1446686     Available accessories   included     Cutters CR   (set of 5, 1264353)     Cutters CR   (set of 5, 1264400)     Refitting set (2 cutters, 1 mount scr=w) standard   0132371     Refitting set (2 cutters, 1 mount scr=w) CR   0132740     Cutter mount 45°   03134609     Cutter mount 30°   0132740     Cutter mount 37.5°   0259379     Further options   077760     Mount piece 45°   0977761     Mount piece 30°   0977769     Complete support roll   for pipe machining   0131559     Work station   0977764   0977764     Punch and nibble oil for steel   500 ml bottle   0977764                                                                                                                                                                                                                             | Grip                                   |                 | 0131063             |
| Hex head wrenchDIN 911-40067849Grease gun (filled with «G1»)1369906Grease «G1»25 gGrease «G1»250 gAddesse1446686Roller guide complete0130868TRUMPF BoxincludedAvailable accessoriesincludedCutters(set of 5, 1264353)Cutters CR(set of 5, 1264400)Refitting set (2 cutters, 1 mount screw) standard0132371Refitting set (2 cutters, 1 mount screw) standard0132740Cutter mount 45°0977765Cutter mount 30°0134609Cutter mount 37.5°0259379Further options9977767Mount piece 45°0977767Mount piece 30°0977769Complete support rollfor pipe machiningOust station500 ml bottleVork station0977764Punch and nibble oil for steel500 ml bottleVork station1000 ml bottleVork station500 ml bottleVork station1000 ml bottleVork station <td>TORX screwdriver</td> <td>TX25</td> <td>0131549</td> | TORX screwdriver                       | TX25            | 0131549             |
| Grease gun (filled with «G1»)   1369906     Grease «G1»   25 g   0344969     Grease «G1»   250 g   1446686     Roller guide complete   0130868   1     TRUMPF Box   included   1     Available accessories   included   1     Cutters CR   (set of 5, 1264353)   1     Cutters CR   (set of 5, 1264400)   1     Refitting set (2 cutters, 1 mount screw) standard   0132371     Refitting set (2 cutters, 1 mount screw) standard   0132740     Cutter mount 45°   0132400     Cutter mount 30°   0132400     Cutter mount 30°   0259379     Further options   0259379     Mount piece 45°   0977761     Mount piece 30°   0977769     Mount piece 37.5°   0977769     Complete support roll   for pipe maching   0131559     Work station   0977764     Punch and nibble oil for steel   500 ml bottle   0977764                                                                                                                                                                                                                                                                                                   | Hex head wrench                        | DIN 911-5       | 0067857             |
| Grease «G1»25 g0344969Grease «G1»250 g1446686Roller guide complete0130868TRUMPF BoxincludedAvailable accessoriesincludedCutters(set of 5, 1264353)Cutters CR(set of 5, 1264400)Refitting set (2 cutters, 1 mount screw) standard0132371Refitting set (2 cutters, 1 mount screw) CR0132740Cutter mount 45°0977765Cutter mount 37.5°0259379Further options0977767Mount piece 45°0977767Mount piece 30°0977769Complete support rollfor pipe machiningVork station0977764Punch and nibble oil for steel500 ml bottleNount piece if or steel1000 ml bottleVork station0103387                                                                                                                                                                                                                                                                                                                                                                                                                                                                                                                                            | Hex head wrench                        | DIN 911-4       | 0067849             |
| Article at gArticle at gGrease «G1»250 g1446686Roller guide complete0130868TRUMPF BoxincludedAvailable accessoriesincludedCutters(set of 5, 1264353)Cutters CR(set of 5, 1264400)Refitting set (2 cutters, 1 mount screw) standard0132371Refitting set (2 cutters, 1 mount screw) CR0132740Cutter mount 45°0977765Cutter mount 30°0134609Cutter mount 37.5°0259379Further options0977767Mount piece 45°0977767Mount piece 30°0977769Complete support rollfor pipe machiningVork station0977764Punch and nibble oil for steel500 ml bottleNount piece 30°013387                                                                                                                                                                                                                                                                                                                                                                                                                                                                                                                                                      | Grease gun (filled with «G1»)          |                 | 1369906             |
| Roller guide complete0130868RUMPF BoxincludedAvailable accessoriesincludedCutters(set of 5, 1264353)Cutters CR(set of 5, 1264400)Refitting set (2 cutters, 1 mount screw) standard0132371Refitting set (2 cutters, 1 mount screw) standard0132740Cutter mount 45°0132400Cutter mount 30°0134609Cutter mount 37.5°0259379Further options977767Mount piece 45°0977767Mount piece 30°0977769Complete support rollfor pipe machiningVork station0977764Punch and nibble oil for steel500 ml bottleUnch and nibble oil for aluminium1000 ml bottle                                                                                                                                                                                                                                                                                                                                                                                                                                                                                                                                                                       | Grease «G1»                            | 25 g            | 0344969             |
| TRUMPF BoxincludedAvailable accessories(set of 5, 1264353)Cutters(set of 5, 1264400)Cutters CR(set of 5, 1264400)Refitting set (2 cutters, 1 mount screw) standard0132371Refitting set (2 cutters, 1 mount screw) CR0132740Cutter mount 45°0977765Cutter mount 30°0134609Cutter mount 37.5°0259379Further options0977767Mount piece 45°0977769Mount piece 30°0977769Complete support rollfor pipe machiningOuts station0977764Punch and nibble oil for steel500 ml bottlePunch and nibble oil for aluminium1000 ml bottle                                                                                                                                                                                                                                                                                                                                                                                                                                                                                                                                                                                           | Grease «G1»                            | 250 g           | 1446686             |
| Available accessories   interacted     Cutters   (set of 5, 1264353)     Cutters CR   (set of 5, 1264400)     Refitting set (2 cutters, 1 mount screw) standard   0132371     Refitting set (2 cutters, 1 mount screw) CR   0132371     Cutter mount 45°   0977765     Cutter mount 30°   0134609     Cutter mount 37.5°   0259379     Further options   0977767     Mount piece 45°   0977767     Mount piece 30°   0977769     Complete support roll   for pipe machining   0131559     Work station   0977764     Punch and nibble oil for steel   500 ml bottle   0103387                                                                                                                                                                                                                                                                                                                                                                                                                                                                                                                                       | Roller guide complete                  |                 | 0130868             |
| Cutters   (set of 5, 1264353)     Cutters CR   (set of 5, 1264400)     Refitting set (2 cutters, 1 mount screw) standard   0132371     Refitting set (2 cutters, 1 mount screw) standard   0132740     Cutter mount 45°   0132740     Cutter mount 30°   0134609     Cutter mount 37.5°   0259379     Further options   0977767     Mount piece 45°   0977767     Mount piece 30°   0977769     Complete support roll   for pipe machining   0131559     Work station   0977764     Punch and nibble oil for steel   500 ml bottle   013387     Punch and nibble oil for steel   100 ml bottle   10125874                                                                                                                                                                                                                                                                                                                                                                                                                                                                                                           | TRUMPF Box                             |                 | included            |
| Cutters CR(set of 5, 1264400)Refitting set (2 cutters, 1 mount screw) standard0132371Refitting set (2 cutters, 1 mount screw) CR0132740Cutter mount 45°0977765Cutter mount 30°0134609Cutter mount 37.5°0259379Further optionsMount piece 45°0977767Mount piece 30°0977769Complete support rollfor pipe machiningO1315590977764Work station0977764Punch and nibble oil for steel500 ml bottleOutle cutter0103387Punch and nibble oil for aluminium1000 ml bottle                                                                                                                                                                                                                                                                                                                                                                                                                                                                                                                                                                                                                                                     | Available accessories                  |                 |                     |
| Refitting set (2 cutters, 1 mount screw) cR   0132371     Refitting set (2 cutters, 1 mount screw) cR   0132740     Cutter mount 45°   0977765     Cutter mount 30°   0134609     Cutter mount 37.5°   0259379     Further options   0977767     Mount piece 45°   0977767     Mount piece 30°   0977769     Complete support roll   for pipe machining   0131559     Work station   0977764     Punch and nibble oil for steel   500 ml bottle   0103387                                                                                                                                                                                                                                                                                                                                                                                                                                                                                                                                                                                                                                                           | Cutters                                |                 | (set of 5, 1264353) |
| Refitting set (2 cutters, 1 mount screw) CR0132740Cutter mount 45°0977765Cutter mount 30°0134609Cutter mount 37.5°0259379Further optionsMount piece 45°0977767Mount piece 30°0977767Mount piece 37.5°0977769Complete support rollfor pipe machining0131559Work station0977764Punch and nibble oil for steel500 ml bottle0103387Punch and nibble oil for aluminium1000 ml bottle0125874                                                                                                                                                                                                                                                                                                                                                                                                                                                                                                                                                                                                                                                                                                                              | Cutters CR                             |                 | (set of 5, 1264400) |
| Cutter mount 45°   0977765     Cutter mount 30°   0134609     Cutter mount 37.5°   0259379     Further options   0977767     Mount piece 45°   0977767     Mount piece 30°   0977769     Complete support roll   for pipe machining   0131559     Work station   0977764     Punch and nibble oil for steel   500 ml bottle   0103387                                                                                                                                                                                                                                                                                                                                                                                                                                                                                                                                                                                                                                                                                                                                                                               | Refitting set (2 cutters, 1 mount scre | w) standard     | 0132371             |
| Cutter mount 30°0134609Cutter mount 37.5°0259379Further options0977767Mount piece 45°0977767Mount piece 30°0977770Mount piece 37.5°0977769Complete support rollfor pipe machining0131559Work station0977764Punch and nibble oil for steel500 ml bottle0103387Punch and nibble oil for aluminium1000 ml bottle0125874                                                                                                                                                                                                                                                                                                                                                                                                                                                                                                                                                                                                                                                                                                                                                                                                | Refitting set (2 cutters, 1 mount scre | w) CR           | 0132740             |
| Cutter mount 37.5°0259379Further options0977767Mount piece 45°0977767Mount piece 30°0977769Mount piece 37.5°0977769Complete support rollfor pipe machiningWork station0977764Punch and nibble oil for steel500 ml bottlePunch and nibble oil for aluminium1000 ml bottle                                                                                                                                                                                                                                                                                                                                                                                                                                                                                                                                                                                                                                                                                                                                                                                                                                            | Cutter mount 45°                       |                 | 0977765             |
| Further options0977767Mount piece 45°0977767Mount piece 30°0977700Mount piece 37.5°0977769Complete support rollfor pipe machining0131559Work station0977764Punch and nibble oil for steel500 ml bottle0103387Punch and nibble oil for aluminium1000 ml bottle0125874                                                                                                                                                                                                                                                                                                                                                                                                                                                                                                                                                                                                                                                                                                                                                                                                                                                | Cutter mount 30°                       |                 | 0134609             |
| Mount piece 45°0977767Mount piece 30°0977707Mount piece 37.5°0977769Complete support rollfor pipe machining0131559Work station0977764Punch and nibble oil for steel500 ml bottle0103387Punch and nibble oil for aluminium1000 ml bottle0125874                                                                                                                                                                                                                                                                                                                                                                                                                                                                                                                                                                                                                                                                                                                                                                                                                                                                      | Cutter mount 37.5°                     |                 | 0259379             |
| Mount piece 30°0977770Mount piece 37.5°0977769Complete support rollfor pipe machining0131559Work station0977764Punch and nibble oil for steel500 ml bottle0103387Punch and nibble oil for aluminium1000 ml bottle0125874                                                                                                                                                                                                                                                                                                                                                                                                                                                                                                                                                                                                                                                                                                                                                                                                                                                                                            | Further options                        |                 |                     |
| Mount piece 37.5°0977769Complete support rollfor pipe machining0131559Work station0977764Punch and nibble oil for steel500 ml bottle0103387Punch and nibble oil for aluminium1000 ml bottle0125874                                                                                                                                                                                                                                                                                                                                                                                                                                                                                                                                                                                                                                                                                                                                                                                                                                                                                                                  | Mount piece 45°                        |                 | 0977767             |
| Complete support rollfor pipe machining0131559Work station0977764Punch and nibble oil for steel500 ml bottle0103387Punch and nibble oil for aluminium1000 ml bottle0125874                                                                                                                                                                                                                                                                                                                                                                                                                                                                                                                                                                                                                                                                                                                                                                                                                                                                                                                                          | Mount piece 30°                        |                 | 0977770             |
| Work station0977764Punch and nibble oil for steel500 ml bottle0103387Punch and nibble oil for aluminium1000 ml bottle0125874                                                                                                                                                                                                                                                                                                                                                                                                                                                                                                                                                                                                                                                                                                                                                                                                                                                                                                                                                                                        | Mount piece 37.5°                      |                 | 0977769             |
| Punch and nibble oil for steel500 ml bottle0103387Punch and nibble oil for aluminium1000 ml bottle0125874                                                                                                                                                                                                                                                                                                                                                                                                                                                                                                                                                                                                                                                                                                                                                                                                                                                                                                                                                                                                           | Complete support roll                  | for pipe machir | ning 0131559        |
| Punch and nibble oil for aluminium 1000 ml bottle 0125874                                                                                                                                                                                                                                                                                                                                                                                                                                                                                                                                                                                                                                                                                                                                                                                                                                                                                                                                                                                                                                                           | Work station                           |                 | 0977764             |
|                                                                                                                                                                                                                                                                                                                                                                                                                                                                                                                                                                                                                                                                                                                                                                                                                                                                                                                                                                                                                                                                                                                     | Punch and nibble oil for steel         | 500 ml bottle   | 0103387             |
| Lubricating grease «G1» 900 g 0139440                                                                                                                                                                                                                                                                                                                                                                                                                                                                                                                                                                                                                                                                                                                                                                                                                                                                                                                                                                                                                                                                               | Punch and nibble oil for aluminium     | 1000 ml bottle  | 0125874             |
|                                                                                                                                                                                                                                                                                                                                                                                                                                                                                                                                                                                                                                                                                                                                                                                                                                                                                                                                                                                                                                                                                                                     | Lubricating grease «G1»                | 900 g           | 0139440             |

#### Technical Data TruTool TKF 700

|                         |         | 230 V |       |      | 110 V |       |      |
|-------------------------|---------|-------|-------|------|-------|-------|------|
| Bevel angles            |         | 30°   | 37.5° | 45°  | 30°   | 37.5° | 45°  |
| Max. bevel height       |         |       |       |      |       |       |      |
| Steel 400 N/mm2         | mm      | 6.1   | 5.6   | 4.9  | 6.1   | 5.6   | 4.9  |
| = bevel length          | mm      | 7     | 7     | 7    | 7     | 7     | 7    |
| Steel 600 N/mm2         | mm      | 4.9   | 4.5   | 4    | 4.9   | 4.5   | 4    |
| = bevel length          | mm      | 5.7   | 5.7   | 5.7  | 5.7   | 5.7   | 5.7  |
| Steel 800 N/mm2         | mm      | 3.5   | 3.2   | 2.8  | 3.5   | 3.2   | 2.8  |
| = bevel length          | mm      | 4     | 4     | 4    | 4     | 4     | 4    |
| Sheet metal thickness   | mm      | 1-20  | 1-20  | 1-20 | 1-20  | 1-20  | 1-20 |
| Smallest inner radius   | mm      | 40    | 40    | 40   | 40    | 40    | 40   |
| Working speed           | m / min | 1.5   | 1.5   | 1.5  | 1.5   | 1.5   | 1.5  |
| Rated input power       | W       | 1400  | 1400  | 1400 | 1400  | 1400  | 1400 |
| Strokes at nominal load | 1 / min | 720   | 720   | 720  | 570   | 570   | 570  |
| Weight without cable    | kg      | 5.4   | 5.4   | 5.4  | 5.4   | 5.4   | 5.4  |

**Mount piece complete** Different inclination angles 30°, 37.5° or 45°

**Roller guide** For pipe processing